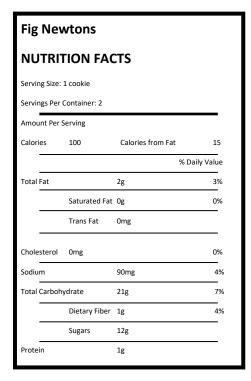

**CONTAINS: WHEAT** 

Processed in a facility that produces peanuts, soybeans, milk, eggs, fish, tree nuts and wheat.

KNA Foods, 1.800.322.6325 alpineaire.com

Fig Newtons—Nabisco/Mondelez, (1 package per camper)

Ingredients: Figs, Whole Grain Wheat Flour, Sugar, Unbleached Enriched Flour (Wheat Flour, Niacin, Reduced Iron, Thiamine Mononitrate (Vitamin B1), Riboflavin (Vitamin B2), Folic Acid), Corn Syrup, Invert Sugar, Canola Oil, Palm Oil, Salt, Baking Soda, Calcium Lactate, Malic Acid, Soy Lecithin, Sodium Benzoate and Sulfur Dioxide (Sulfites) Added to Preserve Freshness, Natural Flavor, Artificial Flavor.

**CONTAINS: WHEAT, SOY.** 

Mondelez Global LLC, snackworks.com, 1-800-622-4726