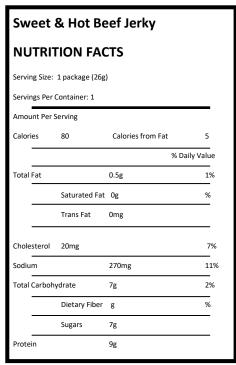

|  |  |  |
| Cholesterol     | 10mg              |                   | 3%          |  |  |  |  |
| Sodium          |                   | 900mg             | 38%         |  |  |  |  |
| Total Carbo     | hydrate           | 36g               |             |  |  |  |  |
|                 | Dietary Fiber     | 2g                | 8%          |  |  |  |  |
| _               | Sugars            | 6g                |             |  |  |  |  |
| Protein         |                   | 8g                |             |  |  |  |  |

Sweet & Hot Beef Jerky—Jack Link's, (1 package per camper)

Ingredients: Beef, Water, Sugar, Brown Sugar, Contains Less than 2% of Flavors, Salt, Beef Stock, Yeast Extract, Citric Acid, Pineapple Powder.

# **CONTAINS:**

Link Snack's Inc., jacklinks.com, 715-466-6608



• Nature Valley Oats 'n Honey Granola Bars—General Mills, (1 package per camper)

Ingredients: Whole Grain Oats, Sugar, Canola Oil, Rice Flour, Honey, Salt, Brown Sugar Syrup, Baking Soda, Soy Lecithin, Natural Flavor.

CONTAINS: SOY; MAY CONTAIN PEANUT, ALMOND AND PECAN INGREDIENTS.

General Mills, Inc., generalmills.com, 1-800-248-7310



Banana Chips—Katadyn North American Foods, (1 package per camper)

Ingredients: Bananas, Coconut Oil, Sugar, Natural Banana Flavor.

Processed in a facility that produces peanuts, soybeans, milk, eggs, fish, tree nuts and wheat.

KNA Foods, 1.800.322.6325, alpineaire.com

| Banana        | a Chips       |                   |             |
|---------------|---------------|-------------------|-------------|
| NUTRI         | TION FAC      | CTS