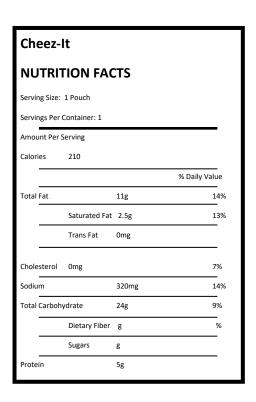

### Cheez It Crackers—Kelloggs, (1 package per camper)

Ingredients: Enriched Flour (Wheat Flour, Niacin, Reduced Iron, Vitamin B1 (Thiamin Mononitrate), Vitamin B2 (Riboflavin), Folic Acid), Vegetable Oil (Soybean Palm Oil with TBHQ for Freshness), Cheese made with Skim Milk (Skim Milk, Whey Protein, Salt, Cheese Cultures, Enzymes, Annatto Extract Color). Contains 2% or less of: Salt, Paprika, Yeast, Paprika Extract Color, Soy Lecithin.

### **CONTAINS: WHEAT, MILK AND SOY INGREDIENTS**

Kellogg NA Co., cheez-it.com, 1-877-453-5837