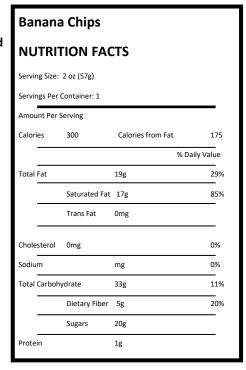

5g              | 129           |
|               | Trans Fat     | 0mg               |               |
| Cholesterol   | mg            |                   | %             |
| Sodium        |               | 5mg               | 0%            |
| Total Carboh  | ydrate        | 25g               | 9%            |
|               | Dietary Fiber | 2g                | 9%            |
|               | Sugars        | 15g               |               |
| Protein       |               | 5g                |               |

• Banana Chips—Katadyn North American Foods, (1 package per camper)

Ingredients: Bananas, Coconut Oil, Sugar, Natural Banana Flavor.

Processed in a facility that produces peanuts, soybeans, milk, eggs, fish, tree nuts and wheat.

KNA Foods, 1.800.322.6325, alpineaire.com



• Country Time Lemonade On-The-Go—KraftHeinz, (1 package per camper)

Ingredients: Sugar, Citric Acid (Provides Tartness), Contains 2% or Less of: Ascorbic Acid (Vitamin C), Natural Flavor, Soy Lecithin, Sodium Citrate (Controls Acidity), Magnesium Oxide (Prevents Caking), Sucralose (Sweetener), Calcium Fumarate, Artificial Color, Yellow 5 Lake, Tocopherol (Preserves Freshness).

**CONTAINS: SOY** 

kraftfoodservice.com



• Maple Flavored Turkey Sausage Breakfast Links—Highland Beef Farms, (1 package shared between 2 campers)

Ingredients: Turkey, Mechanically Separated Turkey, Maple And Brown Sugar, Contains 2% Or Less of: Salt, Lactic Acid

Starter Culture, Spices, Sugar, Soybean Oil, Silicon Dioxide, Sodium Nitrite in Collagen Casing.

#### **GLUTEN FREE. NO MSG**

Highland Beef Farm