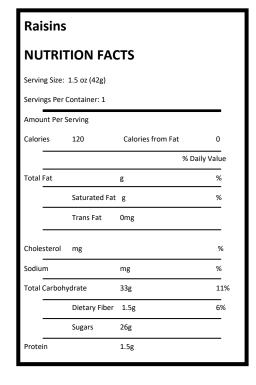

### Return to Menu Page

• Raisins—Bountiful Harvest., (1 package per camper)

Ingredients: Raisins (Raisins coated with Vegetable Oil).

May contain peanuts, tree nuts, wheat, soy, milk, eggs and stem fragments.