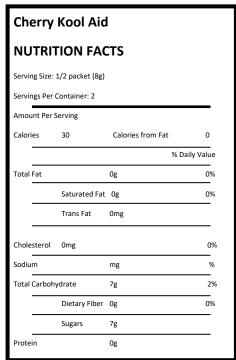

**CONTAINS: SOY** 

kraftfoodservice.com

| Lemonade      |                 |                   |               |  |
|---------------|-----------------|-------------------|---------------|--|
| NUTRI         | TION FAC        | CTS               |               |  |
| Serving Size: | 1/2 packet (10g | g)                |               |  |
| Servings Per  | Container: 2    |                   |               |  |
| Amount Per    | Serving         |                   |               |  |
| Calories      | 35              | Calories from Fat | :             |  |
|               |                 |                   | % Daily Value |  |
| Total Fat     |                 | g                 | %             |  |
|               | Saturated Fat   | g                 | %             |  |
|               | Trans Fat       | 0mg               |               |  |
| Cholesterol   | 0mg             |                   | 0%            |  |
| Sodium        |                 | 10mg              | 0%            |  |
| Total Carboh  | ydrate          | 9g                | 3%            |  |
|               | Dietary Fiber   | g                 | %             |  |
|               | Sugars          | 9g                |               |  |
| Protein       |                 | g                 |               |  |