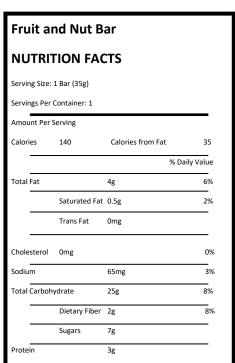

#### **Butterscotch Oatmeal Bar NUTRITION FACTS** Serving Size: 1 bar (35g) Servings Per Container: 1 Amount Per Serving Calories 150 Calories from Fat 45 % Daily Value Total Fat 7% 6% Saturated Fat 1g Cholesterol % Sodium 110mg 4% Total Carbohydrate 8% Dietary Fiber 2g 7% Sugars 9g Protein 2g