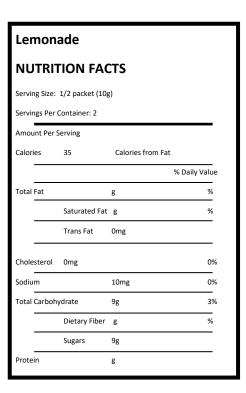

**CONTAINS: SOY** 

kraftfoodservice.com

| Lemonade      |                 |                   |               |  |
|---------------|-----------------|-------------------|---------------|--|
| NUTRI         | TION FAC        | CTS               |               |  |
| Serving Size: | 1/2 packet (10g | g)                |               |  |
| Servings Per  | Container: 2    |                   |               |  |
| Amount Per    | Serving         |                   |               |  |
| Calories      | 35              | Calories from Fat | :             |  |
|               |                 |                   | % Daily Value |  |
| Total Fat     |                 | g                 | %             |  |
|               | Saturated Fat   | g                 | %             |  |
|               | Trans Fat       | 0mg               |               |  |
| Cholesterol   | 0mg             |                   | 0%            |  |
| Sodium        |                 | 10mg              | 0%            |  |
| Total Carboh  | ydrate          | 9g                | 3%            |  |
|               | Dietary Fiber   | g                 | %             |  |
|               | Sugars          | 9g                |               |  |
| Protein       |                 | g                 |               |  |