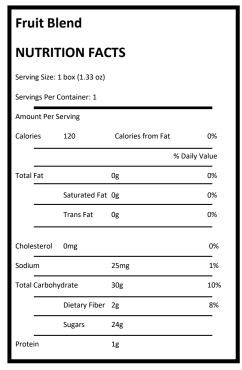

#### • Dried Fruit Blend, Prize Brand, National Food Group, Inc. (1 package per camper)

Ingredients: Dried Pineapple, Raisins, Golden Raisins, Dried Cranberries, Dried Apples, Sugar, Citric Acid, Sulfur Dioxide for Color Retention.

May contain occasional pit or stem fragment. Peanut Free

Chooljian Packing/Cal-Tropic Producers, Inc, 559.233.7249 x 210