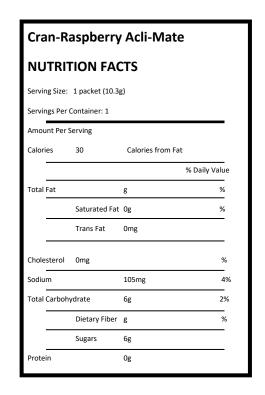

**CONTAINS: WHEAT AND SOY** 

Link Snack's Inc., jacklinks.com, 715-466-6608

Cranberry and Pomegranate Trail Mix Granola Bar—Nature Valley, (1 package per camper)

Ingredients: Whole Grain Oats, Corn Syrup, Sugar, Rice Flour, Almonds, Dried Cranberries, Fructose, Vegetable Glycerin, Canola Oil, Corn Starch, Dried Pomegranate, Soy Lecithin, Salt, Barley Malt Extract, Baking Soda, Natural Flavor, Mixed Tocopherols Added to Retain Freshness.

CONTAINS: ALMOND, SOY; May contain Peanut and Sunflower Ingredients

General Mills Sales, Inc., ask.generalmills.com, 1-800-248-7310

| Cranberry Pomegranate Bar |               |                   |             |
|---------------------------|---------------|-------------------|-------------|
| NUTRI                     | TION FAC      | CTS               |             |
| Serving Size:             | 1 bar (32g)   |                   |             |
| Servings Per              | Container: 1  |                   |             |
| Amount Per                | Serving       |                   |             |
| Calories                  | 130           | Calories from Fat | 25          |
|                           |               | % [               | Daily Value |
| Total Fat                 |               | 2.5g              | 4%          |
|                           | Saturated Fat | Og                | %           |
|                           | Trans Fat     | Omg               |             |
| Cholesterol               | 0mg           |                   | 0%          |
| Sodium                    |               | 70mg              | 3%          |
| Total Carboh              | ydrate        | 24g               | 8%          |
|                           | Dietary Fiber | 1g                | 4%          |
|                           | Sugars        | 6g                |             |
| Protein                   |               | 2g                |             |