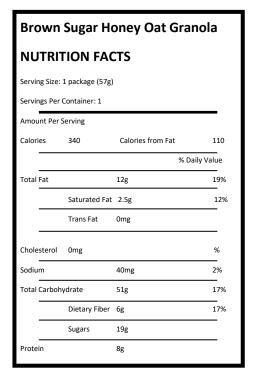

French Vanilla Granola—Katadyn North America Foods, (1 package per camper)

Ingredients: Whole Grain Rolled Oats, Sugar, Rice Crisps, Honey, Canola Oil, Sea Salt, Vanilla & Mixed Tocopherols (Vitamin E).

**CONTAINS: WHEAT** 

Processed in a facility that produces peanuts, soybeans, milk, eggs, fish, tree nuts and wheat.

KNA Foods, 1.800.322.6325 alpineaire.com

Fig Newtons—Nabisco/Mondelez, (1 package per camper)