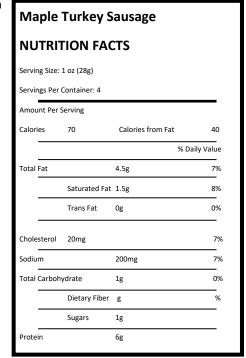

#### **GLUTEN FREE**

Highland Beef Farms, highlandbeeffarms.com, 703.435.2497 or 800.869.6320

**Turkey Deli Bites NUTRITION FACTS** Serving Size: 6 pieces (30g) Servings Per Container: 4 Amount Per Serving Calories from Fat % Daily Value Total Fat 4.5g 7% Saturated Fat 1.5g 8% Trans Fat 0mg Cholesterol 7% 20mg Sodium 290mg 12% Total Carbohydrate 2g 1% 0g 0% Sugars Protein