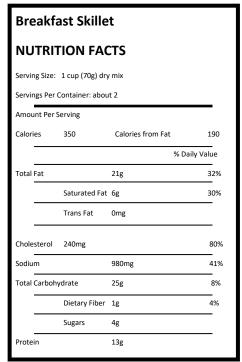

nts: Hashbrowns: Potato, Vegetable Oil (may contain: canola, sunflower, cottonseed, palm, corn, soybean, hydrogenated soybean, hydrogenated cottonseed oils), Salt, Dehydrated Potato, Enriched Wheat Flour (Wheat Flour, Niacin, Iron, Thiamine Mononitrate, Riboflavin, Folic Acid), Potassium Sorbate (to maintain freshness), Natural Flavoring, Sodium Acid Pyrophosphate (color retention), Dextrose. Precooked Eggs: Whole Egg (Glucose removed for stability), Egg Yolk, Nonfat Dry Milk, Modified Corn Starch, Corn Oil, Salt, Yeast Extract, Sunflower Oil, Smoke Flavor, Xanthan Gum. Pork Sausage: Sausage (Pork, Salt, Spice, Sugar), Textured Vegetable Protein (Soy Flour, Salt). Red and Green Bell Pepper, Dehydrated Onion

CONTAINS: Egg, Milk, Wheat, Soy

OFD Foods Inc., 877-366-3877, mountainhouse.com



Double Chocolate Oatmeal Bar—General Mills, (1 package per camper)

Ingredients: Whole Grain Oats, Whole Wheat Flour, Canola Oil, Corn Syrup, Fructose, Sugar, Semisweet Chocolate Chips (Sugar, Chocolate Liquor, Cocoa Butter, Soy Lecithin, Natural Flavor), Vegetable Glycerin, Dutch Cocoa (Processed with Alkali), Chicory Root Extract. Contains 2% or less of: Baking Soda, Water, Salt, Natural Flavor, Dried Egg Yolk.

CONTAINS: WHEAT, SOY AND EGG INGREDIENTS. May contain Milk Ingredients.

General Mills Sales, Inc., ask.generalmills.com, 1-800-767-5404

| Chocolate Oatmeal Bar |               |                   |               |  |
|-----------------------|---------------|-------------------|---------------|--|
| NUTRI                 | TION FAC      | CTS               |               |  |