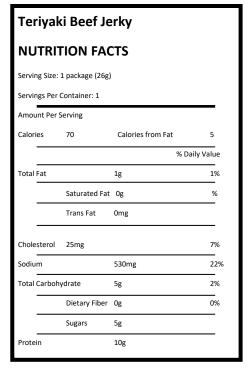

• Teriyaki Beef Jerky—Jack Link's, (1 package per camper)

Ingredients: Beef, Water, Brown Sugar, Soy Sauce (Water, Wheat, Soybeans, Salt), Contains Less than 2% or Less of: Salt,

Beef Stock, Flavors, Pineapple Powder.

**CONTAINS: WHEAT AND SOY** 

Link Snack's Inc., jacklinks.com, 715-466-6608

Cranberry and Pomegranate Trail Mix Granola Bar—Nature Valley, (1 package per camper)

Ingredients: Whole Grain Oats, Corn Syrup, Sugar, Rice Flour, Almonds, Dried Cranberries, Fructose, Vegetable Glycerin, Canola Oil, Corn Starch, Dried Pomegranate, Soy Lecithin, Salt, Barley Malt Extract, Baking Soda, Natural Flavor, Mixed Tocopherols Added to Retain Freshness.

CONTAINS: ALMOND, SOY; May contain Peanut and Sunflower Ingredients

General Mills Sales, Inc., ask.generalmills.com, 1-800-248-7310

| Cranberry Pomegranate Bar |               |                   |             |
|---------------------------|---------------|-------------------|-------------|
| NUTRI                     | TION FAC      | CTS               |             |
| Serving Size:             | 1 bar (32g)   |                   |             |
| Servings Per              | Container: 1  |                   |             |
| Amount Per                | Serving       |                   |             |
| Calories                  | 130           | Calories from Fat | 25          |
|                           |               | % [               | Daily Value |
| Total Fat                 |               | 2.5g              | 4%          |
|                           | Saturated Fat | Og                | %           |
|                           | Trans Fat     | Omg               |             |
| Cholesterol               | 0mg           |                   | 0%          |
| Sodium                    |               | 70mg              | 3%          |
| Total Carboh              | ydrate        | 24g               | 8%          |
|                           | Dietary Fiber | 1g                | 4%          |
|                           | Sugars        | 6g                |             |
| Protein                   |               | 2g                |             |