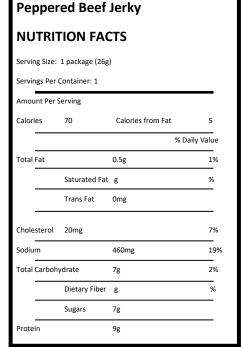

#### Peppered Beef Jerky—Jack Link's, (1 package per camper)

Ingredients: Beef, Water, Sugar, Brown Sugar, Contains 2% or Less of: Salt, Black Pepper, Flavors, Beef Stock, Soy Sauce (Wheat, Soybeans, Salt), Maltodextrin, Yeast Extract, Hydrolyzed Corn Protein, Citric

Acid, Pineapple Powder.

**CONTAINS: WHEAT AND SOY** 

Link Snack's Inc., jacklinks.com, 715-466-6608