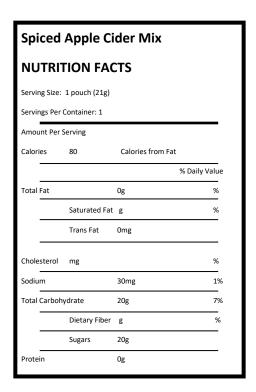

Spiced Apple Cider Mix—Continental Mills, (1 package per camper)

Ingredients: Sugar, Malic Acid, Maltodextrin, Tricalcium Phosphate (prevents caking), Apple Juice Solids, Caramel Color, Sodium Citrate (controls acidity), Ascorbic Acid, Natural and Artificial Flavors, Spice Extractive.