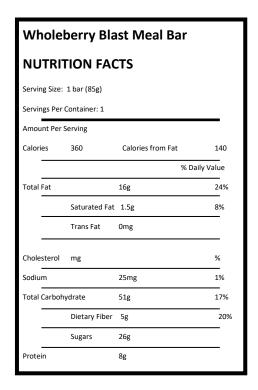

Continental Mills, INC. 800.426.0955

Wholeberry Blast Meal Bar—Pro Bar, (1 package per camper)

Ingredients: Brown Rice Syrup, Oats, Dates, Sunflower Seeds, Cashew Butter (Cashews, Sunflower Oil), Almond Butter (Almonds), Cashews, Raisins, Flax Seeds, Sesame Seeds, Almonds, Crisp Brown Rice, Cane Sugar, Apple Juice Concentrate, Blueberries, Blueberry Puree, Strawberries, Expeller Pressed Canola Oil, Cane Sugar, Vegetable Glycerin, Dried Pineapple, Rice Syrup, Unsweetend Chocolate, Oat Flour, Pumpkin Seed, Molasses, Natural Flavors, Non-Dairy Cocoa Butter, Sunflower Oil, Citric Acid, Salt.

**CONTAINS: ALMONDS, CASHEWS.** 

Natural ingredients may contain pit pieces, nut shells and other organic matter.

PROBAR LLC, theprobar.com, 800.921.2294

• Honey Peppered Beef Sticks—Highland Beef Farms, (1 package per camper)