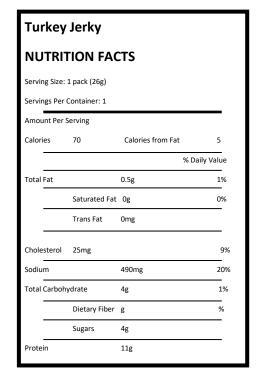

Flavors, Spice Extractive.

Continental Mills, INC. 800.426.0955

#### **Spiced Apple Cider Mix NUTRITION FACTS** Serving Size: 1 pouch (21g) Servings Per Container: 1 Amount Per Serving 80 Calories from Fat Calories % Daily Value Total Fat % Saturated Fat g % Trans Fat Cholesterol mg % Sodium 30mg 1% Total Carbohydrate 7% % Dietary Fiber g Sugars 20g Protein

• Turkey Jerky—Jack Link's, (1 package per camper)

Ingredients: Turkey Breast, Water, Sugar, Sea Salt, Contains Less than 2%: Sea Salt, Brown Sugar, Refiners Syrup, Flavors, Hydrolyzed Corn Protein, Soy Sauce (Wheat, Soybeans, Salt), Turkey Flavor (Autolyzed Yeast Extract, Turkey Broth Powder, Natural Flavors, Salt), Molasses, Maltodextrin, Citric Acid.

**CONTAINS: WHEAT AND SOY** 

Link Snack's Inc., jacklinks.com, 715-466-6608



Maple and Brown Sugar Instant Oatmeal—Malt O Meal, (1 package per camper)

Ingredients: Whole Grain Rolled Oats, Sugar, Salt, Natural Flavors, Calcium Carbonate, Guar Gum, Caramel Color, Niacin (Niacinamide), Vitamin A Palmitate, Reduced Iron, Vitamin B6 (Pyridoxine Hydrochloride), Vitamin B2 (Riboflavin), Vitamin B1 (Thiamin Mononitrate), Folate (Folic Acid).



#### • Frosted Strawberry Pop Tarts—Kellogg's, (1 package per camper)

Ingredients: Whole Wheat Flour, Sugar, Corn Syrup, Enriched Flour (Wheat Flour, Niacin, Reduced Iron, Vitamin B1 (Thiamin Mononitrate), Vitamin B2 (Riboflavin), Folic Acid), Dextrose, Soybean and Palm Oil, Bleached Wheat Flour, Polydextrose, Glycerin, Fructose, Contains 2% or less of: Wheat Starch, Salt, Dried Strawberries, Dried Pears, Dried Apples, Calcium