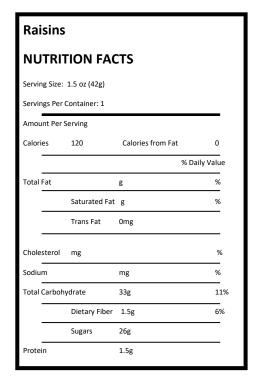

### Return to Menu Page

• Raisins—Bountiful Harvest., (1 package per camper)

Ingredients: Raisins (Raisins coated with Vegetable Oil).

May contain peanuts, tree nuts, wheat, soy, milk, eggs and stem fragments.