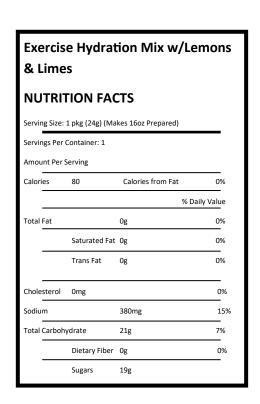

### Exercise Hydration Mix with Lemons & Limes, Skratch Labs LLC, (1 package per camper)

Ingredients: Cane Sugar, Dextrose, Sodium Citrate, Citric Acid, Magnesium Lactate, Calcium Citrate, Lemon Oil, Lime Oil, Lemon Juice, Lime Juice, Ascorbic Acid (Vitamin C)

Non-GMO, Gluten Free, Dairy Free, Vegan, Kosher, Delicious

Skratch Labs LLC, skratchlabs.com, 1-800-735-8904

• Honey Pepper Turkey Deli Bites—Highland Beef Farms., (1 package shared between 2 campers)

Ingredients: Turkey, Mechanically Separated Turkey, Honey, Contains 2% Or Less Of: Salt, Corn Syrup Solids, Spices, Dextrose, Lactic Acid Starter Culture, Carrageenan, Sodium Erythorbate (Made From Sugar), Garlic Powder, Sodium Nitrite, In Collagen