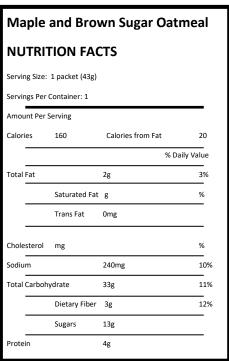

#### • Apples and Cinnamon Instant Oatmeal—Malt O Meal, (1 package per camper)

Ingredients: Whole Grain Rolled Oats, Sugar, Dried Apple Pieces (Treated with Sodium Sulfite to promote color retention), Salt, Cinnamon, Calcium Carbonate, Guar Gum, Natural Flavors, Citric Acid, Niacin (Niacinamide), Vitamin A Palmitate, Reduced Iron, Vitamin B6 (Pyridoxine Hydrochloride), Vitamin B2 (Riboflavin), Vitamin B1 (Thiamin Mononitrate), Folate (Folic Acid).

Malt O Meal Co,

| Apples & Cinnamon Oatmeal |                |                   |             |  |
|---------------------------|----------------|-------------------|-------------|--|
| NUTRI                     | TION FAC       | CTS               |             |  |
| Serving Size:             | 1 packet (35g) |                   |             |  |
| Servings Per              | Container: 1   |                   |             |  |
| Amount Per                | Serving        |                   |             |  |
| Calories                  | 130            | Calories from Fat | 15          |  |
|                           |                | % [               | Daily Value |  |
| Total Fat                 |                | 1.5g              | 2%          |  |
|                           | Saturated Fat  | g                 | %           |  |
|                           | Trans Fat      | 0mg               |             |  |
| Cholesterol               | mg             |                   | %           |  |
| Sodium                    |                | 170mg             | 7%          |  |
| Total Carboh              | ydrate         | 27g               | 9%          |  |
|                           | Dietary Fiber  | 3g                | 12%         |  |
|                           | Sugars         | 11g               |             |  |
| Protein                   |                | 3g                |             |  |