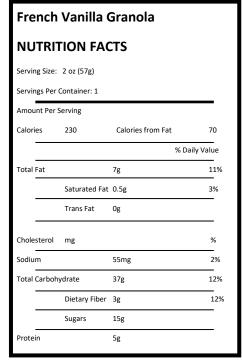

French Vanilla Granola—Katadyn North America Foods, (1 package per camper)

Ingredients: Whole Grain Rolled Oats, Sugar, Rice Crisps, Honey, Canola Oil, Sea Salt, Vanilla & Mixed Tocopherols (Vitamin E).

**CONTAINS: WHEAT** 

Processed in a facility that produces peanuts, soybeans, milk, eggs, fish, tree nuts and wheat.

KNA Foods, 1.800.322.6325 alpineaire.com

Fig Newtons—Nabisco/Mondelez, (1 package per camper)