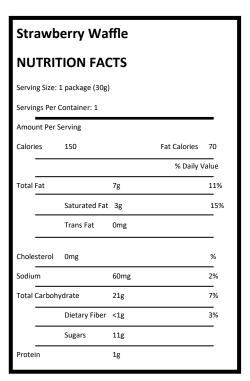

—Justin's, (1 package per camper)

Ingredients: Dry Roasted Hazelnuts, Dry Roasted Almonds, Organic Powdered Sugar (Organic Cane Sugar, Organic Tapioca Starch), Organic Cocoa Powder, Organic Cocoa Butter, Palm Oil, Sea Salt.

**CONTAINS: Almonds and Hazelnuts.** Contains trace amounts of peanuts, tree nuts and soy due to processing on shared equipment.

Justin's, justins.com, 1-844-448-0302



• Strawberry Waffle, Honey Stinger, En R G Foods (1 package per camper)

Ingredients: Organic Wheat Flour, Organic Palm Fruit Oil, Organic Rice Syrup, Organic Cane Sugar, Organic Whole Wheat Flour, Organic Soy Flour, Organic Honey, Sea Salt, Natural Flavor, Soy Lecithin, Organic Spices, Baking Soda.

CONTAINS: WHEAT, SOY. May contain Egg and Milk

En R G Foods, LLC, 1-866-464-6639, honeystinger.com



• Fig Newtons—Nabisco/Mondelez, (1 package per camper)

Ingredients: Figs, Whole Grain Wheat Flour, Sugar, Unbleached Enriched Flour (Wheat Flour, Niacin, Reduced Iron, Thiamine Mononitrate (Vitamin B1), Riboflavin (Vitamin B2), Folic Acid), Corn Syrup, Invert Sugar, Canola Oil, Palm Oil, Salt, Baking Soda, Calcium Lactate, Malic Acid, Soy Lecithin, Sodium Benzoate and Sulfur Dioxide (Sulfites) Added to Preserve Freshness, Natural Flavor, Artificial Flavor.

**CONTAINS: WHEAT, SOY.** 

Mondelez Global LLC, snackworks.com, 1-800-622-4726

| Fig Nev       | wtons         |                   |              |
|---------------|---------------|-------------------|--------------|
| NUTRI         | TION FAC      | CTS               |              |
| Serving Size: | 1 cookie      |