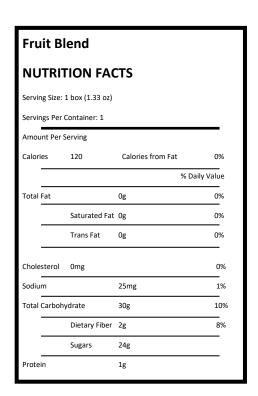

#### • Dried Fruit Blend, Prize Brand, National Food Group, Inc. (1 package per camper)

Ingredients: Dried Pineapple, Raisins, Golden Raisins, Dried Cranberries, Dried Apples, Sugar, Citric Acid, Sulfur Dioxide for Color Retention.

May contain occasional pit or stem fragment. Peanut Free

Chooljian Packing/Cal-Tropic Producers, Inc, 559.233.7249 x 210