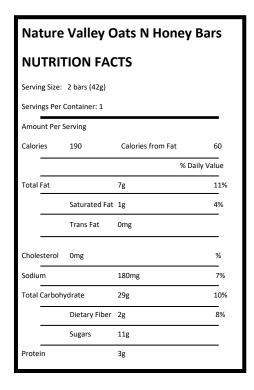

|  |  |  |  |
| _               | Sugars            | 6g                |             |  |  |  |  |
| Protein         |                   | 8g                |             |  |  |  |  |

Sweet & Hot Beef Jerky—Jack Link's, (1 package per camper)

Ingredients: Beef, Water, Sugar, Brown Sugar, Contains Less than 2% of Flavors, Salt, Beef Stock, Yeast Extract, Citric Acid, Pineapple Powder.

# **CONTAINS:**

Link Snack's Inc., jacklinks.com, 715-466-6608



• Nature Valley Oats 'n Honey Granola Bars—General Mills, (1 package per camper)

Ingredients: Whole Grain Oats, Sugar, Canola Oil, Rice Flour, Honey, Salt, Brown Sugar Syrup, Baking Soda, Soy Lecithin, Natural Flavor.

CONTAINS: SOY; MAY CONTAIN PEANUT, ALMOND AND PECAN INGREDIENTS.

General Mills, Inc., generalmills.com, 1-800-248-7310



Banana Chips—Katadyn North American Foods, (1 package per camper)

Ingredients: Bananas, Coconut Oil, Sugar, Natural Banana Flavor.

Processed in a facility that produces peanuts, soybeans, milk, eggs, fish, tree nuts and wheat.

KNA Foods, 1.800.322.6325, alpineaire.com

| Banana        | a Chips       |                   |             |
|---------------|---------------|-------------------|-------------|
| NUTRI         | TION FAC      | CTS               |             |
| Serving Size: | 2 oz (57g)    |                   |             |
| Servings Per  | Container: 1  |                   |             |
| Amount Per    | Serving       |                   |             |
| Calories      | 300           | Calories from Fat | 175         |
|               |               | % [