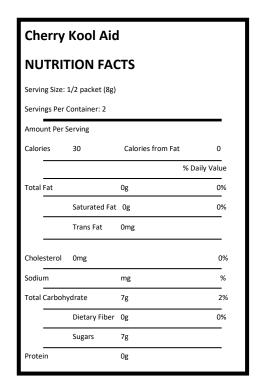

g               |             |
| Cholesterol   | 0mg           |                   | 0%          |
| Sodium        |               | mg                | 0%          |
| Total Carboh  | ydrate        | 33g               | 119         |
|               | Dietary Fiber | 5g                | 20%         |
|               | Sugars        | 20g               |             |
| Protein       |               | 1g                |             |

# • Cherry Kool Aid Singles—KraftHeinz, (1 package per camper)

Ingredients: Sugar, Fructose, Citric Acid (Provides Tartness), Contains Less than 2% of Ascorbic Acid (Vit C), Artificial Flavor, Acesulfame Potassium and Sucralose (Sweeteners), Calcium Phosphate (Prevents Caking), Artificial Color, Red 40.

KraftHeinz, 1-855-663-5387 or kraftfoodservice.com