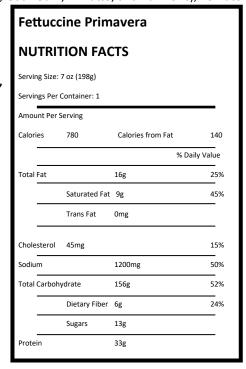

Fettuccini Primavera—AlpineAire Foods, (1 package shared between 2 campers)

Ingredients: Instant Pasta (Durum Semolina (Enriched with Niacin), Ferrous Sulfate, Thiamin Mononitrate, Riboflavin, and Folic Acid), Corn Starch, Parmesan Cheese Powder (Partially Skim Milk, Cheese Cultures, Salt, Enzymes, Disodium Phosphate), Whole Milk Powder, Instant Non-Fat Milk Powder, Sour Cream Powder (Cream Solids, Cultured Nonfat Milk, Citric Acid), Butter Flavor (Whey Solids, Enzyme-Modified Butter, Maltodextrin, Salt, Dehydrated Butter, Guar Gum, Annatto, and Turmeric), Tomato

Flakes, Mixed Red and Green Bell Pepper, Freeze-Dried Broccoli, Brewers Yeast (Dried Yeast, Niacin, Pyridoxine Hydrochloride, Thiamine Hydrochloride, Riboflavin), Parsley Flakes, Black Pepper, Nutmeg, Rosemary.

CONTAINS: MILK, WHEAT. Processed in a facility that produces peanuts, soybeans, milk, eggs, fish, tree nuts and wheat.

AlpineAire Foods, 1.800.755.6701, alpineaire.com

Salted Peanuts—Frito Lay (1 package per camper)