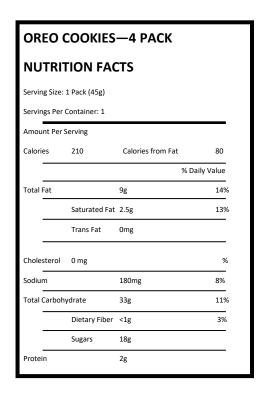

## • Oreo—Mondelez/Nabisco, (1 package per person)

Ingredients: Unbleached Enriched Flour (Wheat Flour, Niacin, Reduced Iron, Thiamine Mononitrate (Vitamin B1), Riboflavin (Vitamin B2), Folic Acid), Sugar, Palm and/or Canola Oil, Cocoa (Processed with Alkali), High Fructose Corn Syrup, Leavening (Baking Soda and/or Calcium Phosphate), Salt, Soy Lecithin, Chocolate, Artificial Flavor.

**CONTAINS: WHEAT, SOY** 

Mondelez Global LLC., oreo.com, 1-888-982-2649

• Chicken Fried Rice with Vegetables — Mountain House. (1 package shared between 2 campers)

Ingredients: Long Grain Parboiled Rice, Cooked Chicken (Chicken Meat, Salt), Freeze Dried Precooked Scrambled Eggs (Whole Egg (Glucose Removed for Stability), Egg Yolk, Nonfat Dry Milk, Modified Corn Starch, Corn Oil, Salt, Yeast Extract, Xanthan Gum), Onion, Mushroom, Green Peas (Peas, Salt), Red Pepper, Carrot, Soy Sauce (Wheat, Soybean, Salt, Alcohol, Vinegar, Lactic Acid), Oyster Sauce (Sugar, Salt, Oyster Extractives (Oyster, Salt), Modified Corn Starch, Caramel Color), Less than 2% of: Dextrin, Corn Oil with Spice Extract, Modified Corn Starch, Sesame Oil, Soybean Oil