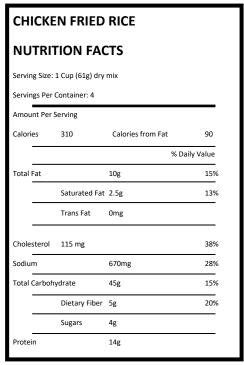

**CONTAINS: WHEAT, SOY** 

Mondelez Global LLC., oreo.com, 1-888-982-2649

• Chicken Fried Rice with Vegetables — Mountain House. (1 package shared between 2 campers)

Ingredients: Long Grain Parboiled Rice, Cooked Chicken (Chicken Meat, Salt), Freeze Dried Precooked Scrambled Eggs (Whole Egg (Glucose Removed for Stability), Egg Yolk, Nonfat Dry Milk, Modified Corn Starch, Corn Oil, Salt, Yeast Extract, Xanthan Gum), Onion, Mushroom, Green Peas (Peas, Salt), Red Pepper, Carrot, Soy Sauce (Wheat, Soybean, Salt, Alcohol, Vinegar, Lactic Acid), Oyster Sauce (Sugar, Salt, Oyster Extractives (Oyster, Salt), Modified Corn Starch, Caramel Color), Less than 2% of: Dextrin, Corn Oil with Spice Extract, Modified Corn Starch, Sesame Oil, Soybean Oil

CONTAINS: MILK, SOY, WHEAT, EGG

OFD Foods, Inc. 877-366-3877, mountainhouse.com

• Flamin' Hot Peanuts—Frito Lay (1 package per camper)

Ingredients: Peanuts, Vegetable Oil (Peanut, Cottonseed, Soybean, and/or Sunflower Oil), Salt, Dextrose, Maltodextrin (Made from Corn), Spices, Yeast Extract, Monosodium Glutamate, Tomato Powder, Onion Powder, Paprika, Natural Flavor, Garlic Powder, and Paprika Extracts.