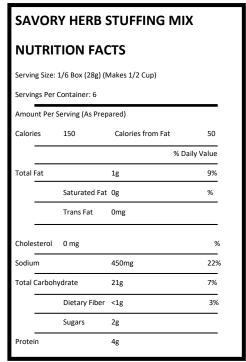

Stove Top Savory Herbs Stuffing Mix—KraftHeinz (1 pouch shared between 2 campers)

Ingredients: Enriched Wheat Flour (Wheat Flour, Niacin, Reduced Iron, Thiamin Mononitrate (Vitamin B1), Riboflavin (Vitamin B2), Folic Acid), High Fructose Corn Syrup, Onions, Salt, Contains Less than 2% of Hydrolyzed Soy Protein, Monosodium Glutamate, Yeast, Partially Hydrogenated soybean and/or Cottonseed Oil, Cooked Chicken and Chicken Broth, Spice, Celery, Parsley, Garlic, Turmeric with BHA, BHT and Rosemary Extract as Preservatives.

**CONTAINS: WHEAT, SOY** 

KraftHeinz 1-800-431-1003 or kraftheinzcompany.com

Chicken Breast, Bumblebee/Sweet Sue (1 pouch shared between 2 campers)

Ingredients: Chicken Breast (Chicken Breast, Water, Modified Food Starch, Salt, Sodium Phosphates.