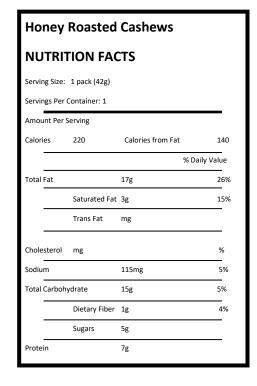

## Honey Roasted Cashews—KraftHeinz, (1 package per camper)

Ingredients: Cashews, Sugar, Peanut Oil, Honey, Corn Syrup, Sea Salt, Fructose, Cornstarch, Xanthan Gum.

## **CONTAINS: CASHEWS.**

Manufactured on equipment that processes peanuts, other tree nuts.

Consumer Inquiries: KraftHeinz 1-855-663-5387 or kraftfoodservice.com