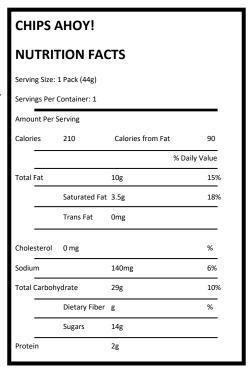

#### • Chips Ahoy! - Nabisco/Mondelez, (1 package per camper)

Ingredients: Unbleached Enriched Flour (Wheat Flour, Niacin, Reduced Iron, Thiamine Mononitrate (Vitamin B1). Riboflavin (Vitamin B2), Folic Acid), Semisweet Chocolate Chips (Sugar, Chocolate, Dextrose, Cocoa Butter, Milk, Soy Lecithin), Sugar, Canola Oil, Palm Oil, High Fructose Corn Syrup, Leavening (Baking Soda, Ammonium Phosphate), Salt, Artificial Flavor, Caramel Color, Natural Flavor.

**CONTAINS: MILK, SOY, WHEAT** 

Mondelez Global LLC, 1-800-622-4726, snackworks.com