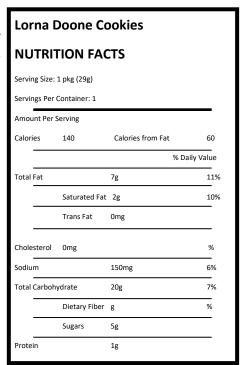

## • Lorna Doone Shortbread Cookies—Mondelez, (1 package per camper)

Ingredients: Unbleached Enriched Flour (Wheat Flour, Niacin, Reduced Iron, Thiamine Mononitrate (Vit B1), Riboflavin (Vit B2), Folic Acid), Sugar, Palm and/or Canola Oil, Corn Flour, Dextrose, Salt, High Fructose Corn Syrup, Baking Soda, Soy Lecithin, Cornstarch, Artificial Flavor.

**CONTAINS: WHEAT AND SOY INGREDIENTS** 

Mondelez Global LLC, snackworks.com, 1-888-982-2649

• Three Cheese Macaroni and Cheese, Backpackers Pantry, (1 package shared between 2 campers)

Ingredients: Pasta Elbow (Ground Durum Semolina, Water, Egg Albumen and Salt), Sauce (Freeze-Dried Cheddar Cheese (Pasteurized Milk, Cheese Cultures, Salt, Enzymes, Annatto (Vegetable Color)), Parmesan Cheese (Parmesan Cheese (Cultured Part Skim Milk, Salt, Enzymes), Disodium Phosphate, Salt), Romano Cheese from Cow's Milk (Cultured Pasteurized Part Skim Milk, Salt, Enzymes, Disodium Phosphate, Salt), RBST Free Whole Milk Powder, Butter Sauce (Modified Corn Starch, Salt, Whey Solids, Non-Fat Dry Milk, Dehydrated Butter, Natural Butter Flavor, Sugar, Xanthan Gum, Lactic Acid), Onion, Sea Salt, Bacon Flavor (Maltodextrin, Bacon Type Flavor (Sunflower Oil, Smoke Flavor, with other Natural Flavors), Rice Starch, Salt, Tocopherol), Black Pepper, Turmeric, Nutmeg.