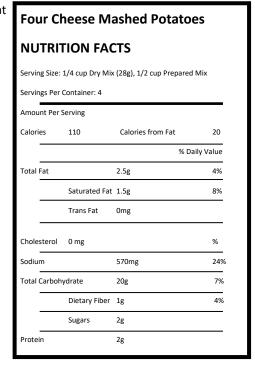

• Four Cheese Mashed Potatoes, Idahoan (1 package shared between 2 campers)

Ingredients: Idaho Potatoes, Four Cheese Blend (Cheddar Cheese Blend (Whey, Maltodextrin, Reduced Lactose Whey, Canola Oil, Cheddar and Blue Cheese (Cultured Milk, Salt, Enzymes), Salt, Disodium Phosphate, Whey Protein Concentrate, Citric Acid, Lactic Acid, Artificial Color (Including FD&C Yellow #6 and #5), Romano and Parmesan Cheeses (Pasteurized Milk, Cheese Cultures, Salt, Enzymes, Disodium Phosphate)), Vegetable Oil (Contains One or More of the Following: Coconut, Palm, Soybean,

Cottonseed, Sunflower, Canola), Salt, Corn Syrup Solids, Sugar, Whey Powder, Nonfat Dry Milk, Natural and Artificial Flavor (Milk, Soy), Maltodextrin, Mono and Di-Glycerides, Calcium Stearoyl Lactylate, Spice, Artificial Color (Including FD&C Yellow #6 and #5), Sodium Acid Pyrophosphate (Preserve Freshness), Sodium Bisulfite (Preserve Freshness), Citric Acid (Preserve Freshness), Sodium Caseinate, Dipotassium Phosphate, Disodium Inosinate, Disodium Guanylate, Mixed Tocopherols (Preserve Freshness), and less than 2% Silicon Dioxide Added as an Anti-Caking Agent.

**CONTAINS: MILK AND SOY. Certified Gluten Free** 

Idahoan Foods, LLC. 800.746.7999

• Chicken Breast, Bumblebee/Sweet Sue (1 pouch shared between 2 campers)

Ingredients: Chicken Breast (Chicken Breast, Water, Modified Food Starch, Salt, Sodium Phosphates.