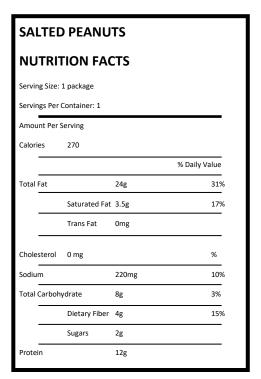

Ingredients: Peanuts, Vegetable Oil (Peanut, Cottonseed, Soybean, and/or Sunflower Oil), and Salt.

## **CONTAINS: PEANUT INGREDIENTS**

This product is made on equipment that also makes products containing tree nuts. No preservatives.

Questions: 1-800-352-4477, fritolay.com

• Mini Sandies Cookies — Keebler/Kellogg's (1 package per camper) - K