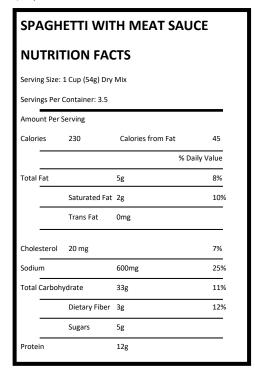

• Spaghetti with Meat Sauce—Mountain House, (1 package shared between 2 campers)

Ingredients: Enriched Spaghetti (Durum (Wheat), Semolina, Niacin, Ferrous Sulfate, Thiamine Mononitrate, Riboflavin, Folic Acid), Tomato Paste, Cooked Beef (Beef, Flavoring, Salt). Less than 2% of: Textured Soy Flour (Soy Flour, Caramel Color), Dehydrated Cheese (Cheddar Cheese (Milk, Cheese Culture, Salt, Enzymes), Cream, Salt, Sodium Phosphate, Lactic Acid), Sugar, Sea Salt, Hydrolyzed Vegetable Protein (Corn, Yeast, Wheat Gluten, Soy Protein, Soybean Oil), Spices, Onion Powder, Garlic Powder.

**CONTAINS: MILK, SOY, WHEAT** 

OFD Foods, Inc. 877-366-3877, mountainhouse.com

Combos Baked Snacks Pepperoni Pizza Cracker — Mars Brand (1 package per camper)

Ingredients: Wheat Flour, Vegetable Oil (Palm Kernel Oil, Palm Oil, Corn Oil, and/or Hydrogenated Palm Oil), Whey, Malto-