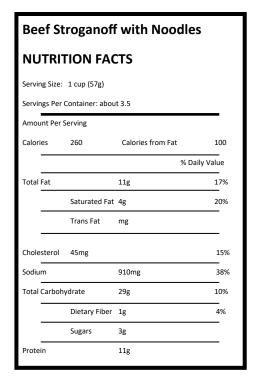

"K" Kosher

"GF" Gluten Free

"PF" Peanut Free

"TNF" Tree Nut Free

"DF" Dairy Free

Beef Stroganoff with Noodles—Mountain House, (1 package shared between 2 campers)

Ingredients: **Beef Stroganoff:** Cooked Beef: (Beef, Flavoring, Salt), Sour Cream (Cultured Cream, Milk, Whey, Modified Corn Starch, Guar Gum, Carrageenan, Carob Bean Gum, Sodium Citrate), Mushroom, Modified Corn Starch, Corn Oil with Spice Extract, Nonfat Dry Milk, Dehydrated Onion, Less than 2% of Hydrolyzed Vegetable Protein (Corn, Yeast, Wheat Gluten, Soy Protein, Soybean Oil), Lemon Juice Concentrate and Lemon Oil, Sea Salt, Beef Flavor (Beef Stock, Maltodextrin, Salt), Molasses, Spice, Garlic Powder; **Precooked Noodles**: Durum (Wheat) Semolina, Whole Egg, Salt.

CONTAINS: MILK, SOY, WHEAT, EGG

OFD Foods, Inc. 877-366-3877, mountainhouse.com

Mini Pretzels—KNA Foods, (1 package per camper)

Ingredients: Enriched Flour (Wheat Flour, Niacin, Reduced Iron, Thiamin Mononitrate, Riboflavin, Folic Acid), Water, Salt, Malt, Dextrose, Canola Oil, Yeast, Soda.