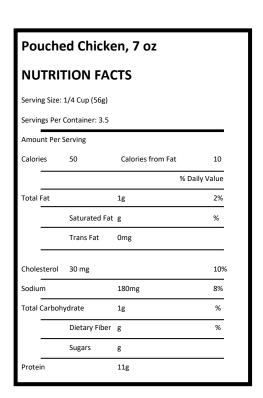

**CONTAINS: MILK AND SOY. Certified Gluten Free** 

Idahoan Foods, LLC. 800.746.7999

• Chicken Breast, Bumblebee/Sweet Sue (1 pouch shared between 2 campers)

Ingredients: Chicken Breast (Chicken Breast, Water, Modified Food Starch, Salt, Sodium Phosphates.

Sweet Sue, 800.633.3294

• Vegetable Mix—KNA Foods, (1 package shared between 2 campers)

Ingredients: Carrots, Mixed Red and Green Bell Peppers, Onion, Peas, Celery.

Processed in a facility that produces peanuts, soybeans, milk, eggs, fish, tree nuts and wheat.

KNA Foods, 1.800.322.6325, alpineaire.com