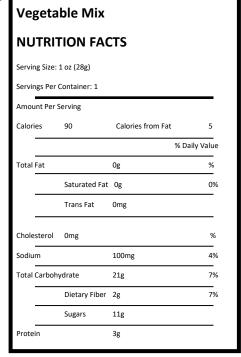

Sweet Sue, 800.633.3294

• Vegetable Mix—KNA Foods, (1 package shared between 2 campers)

Ingredients: Carrots, Mixed Red and Green Bell Peppers, Onion, Peas, Celery.

Processed in a facility that produces peanuts, soybeans, milk, eggs, fish, tree nuts and wheat.

KNA Foods, 1.800.322.6325, alpineaire.com