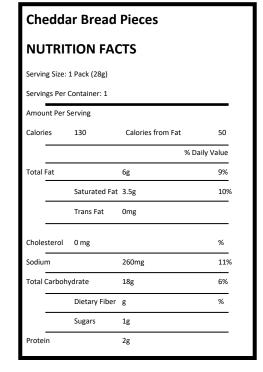

#### Cheddar Cheese Bread Pieces - KNA Foods, (1 package per camper)

Ingredients: Enriched Wheat Flour (Wheat Flour, Niacin, Iron, Thiamin, Riboflavin, Folic Acid), Water, Palm Oil, Whey Powder, Cheddar Cheese (Pasteurized Milk, Cheese Cultures, Salt, Enzymes), Salt, Maltodextrin, Buttermilk Powder, Yeast, Onion Powder, Disodium Phosphate, Sodium Caseinate, Tomato Powder, Citric Acid, Spice, Nonfat Dry Milk, Sugar, Natural Flavors, Autolyzed

Yeast Extract, Garlic Powder, Turmeric Extract, Annatto Extract, Paprika Extract, Disodium Inosinate, Disodium Guanylate, Soda.

**CONTAINS: MILK** 

Produced in a facility that handles Peanut Butter.

KNA Foods, 1.800.322.6325, alpineaire.com