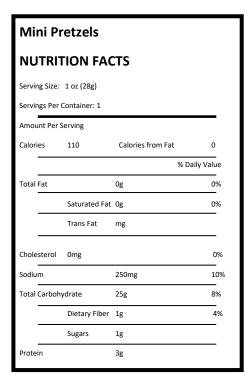

CONTAINS: MILK, SOY, WHEAT, EGG

OFD Foods, Inc. 877-366-3877, mountainhouse.com

Mini Pretzels—KNA Foods, (1 package per camper)

Ingredients: Enriched Flour (Wheat Flour, Niacin, Reduced Iron, Thiamin Mononitrate, Riboflavin, Folic Acid), Water, Salt, Malt, Dextrose, Canola Oil, Yeast, Soda.

**CONTAINS: WHEAT.** 

Processed in a facility that produces peanuts, soybeans, milk, eggs, fish, tree nuts and wheat.

KNA Foods, 1.800.322.6325, alpineaire.com