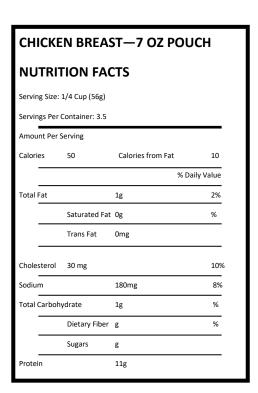

**CONTAINS: MILK AND SOY. Certified Gluten Free** 

Idahoan Foods, LLC. 800.746.7999

• Chicken Breast, Bumblebee/Sweet Sue (1 pouch shared between 2 campers)

Ingredients: Chicken Breast (Chicken Breast, Water, Modified Food Starch, Salt, Sodium Phosphates.

Sweet Sue, 800.633.3294

• Vegetable Mix—KNA Foods, (1 package shared between 2 campers)

Ingredients: Carrots, Mixed Red and Green Bell Peppers, Onion, Peas, Celery.

Processed in a facility that produces peanuts, soybeans, milk, eggs, fish, tree nuts and wheat.