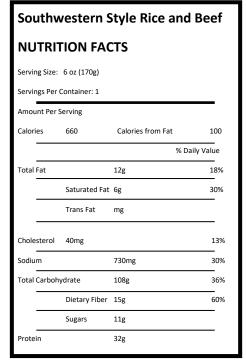

## **CONTAINS: WHEAT, SOY**

Mondelez Global LLC., oreo.com, 1-888-982-2649

• Southwestern Style Rice and Beef—KNA Foods, (1 package shared between 2 campers)

Ingredients: White Rice (Precooked Long Grain Rice, Niacin, Iron, Thiamine Mononitrate, Folic Acid), Pinto Bean Flakes, Sharp Cheddar Cheese Powder (Pasteurized Milk, Cheese Cultures, Salt, Enzymes, Disodium Phosphate, Annatto Extract), Parmesan Cheese Powder (Partially Skim Milk, Cheese Cultures, Salt, Enzymes, Disodium Phosphate), Chopped Onion, Tomato Flakes, Freeze

Dried Cooked Beef, Salt, Tomato Powder (Tomato), Corn Meal, Minced Green Onion, Chili Powder (Chili Pepper, Cumin, Salt, Oregano, Garlic), Jalapeno Pepper Powder, Garlic Granules, Cumin, Oregano, Basil.

**CONTAINS: MILK** 

Processed in a facility that produces peanuts, soybeans, milk, eggs, tree nuts and wheat.

KNA Foods, 1.800.322.6325, alpineaire.com

Salted Peanuts—Frito Lay (1 package per camper)

Ingredients: Peanuts, Vegetable Oil (Peanut, Cottonseed, Soybean, and/or Sunflower Oil), and Salt.