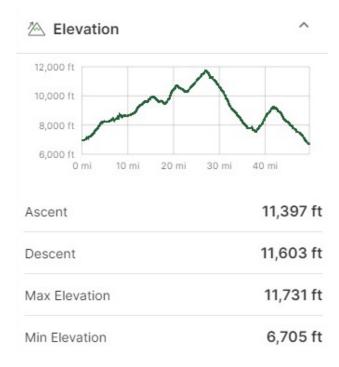

Below are some highlights and notes on the more technical parts of the course with estimated mile marks based on course hike throughs by experienced trail runners.

Have fun and enjoy the views of the Philmont 50 Mile!