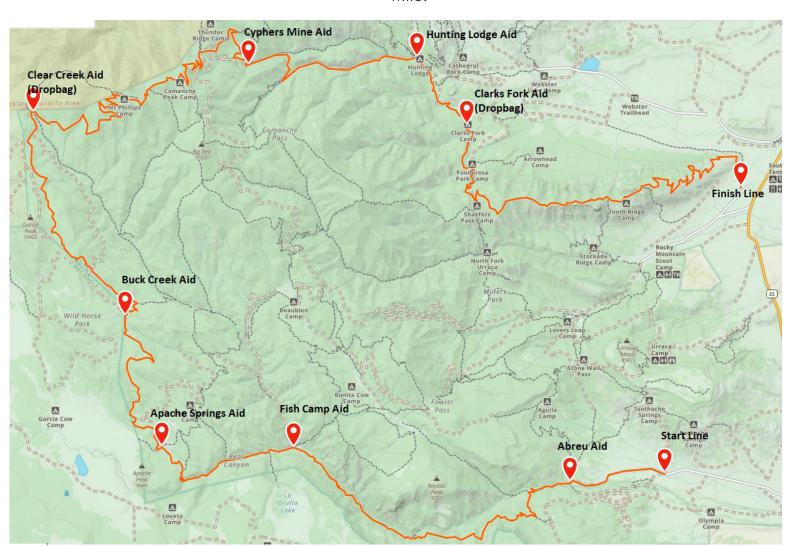

## **AID STATIONS**

**Start Line** - Race starts at the Zastrow Trailhead at 5am. All Runners must board the bus departing from the Philmont Welcome Center at 4am.

Abreu - Mileage form the Start Line to Abreu is 1.8 miles

Closes at 7:30am

Fish Camp - Mileage from Abreu to Fish Camp is 7.9 miles

Closes at 9:20am

**Apache Springs** - Mileage from Fish Camp to Apache Springs is 3.5 miles Closes at 10:00am

**Buck Creek Dropoff** - Mileage from Apache Springs to Buck Creek Dropoff is 4.06 miles Closes at 12:00pm

**Clear Creek (Drop Bag)** - Mileage from Buck Creek Dropoff to Clear Creek is 5.67 miles Drop bags will be brough from Check in to Clear Creek and bags will be brought back from Clear Creek to the Check-in to be returned.

Closes at 1:45pm

**Cyphers Mine** - Mileage from Clear Creek to Cyphers Mine is 10.3 miles Closes at 4:00pm

**Hunting Lodge** - Mileage from Cyphers Mine to Hunting Lodge is 4 miles Closes at 5:30 pm

Clark's Fork (Drop Bag) - Mileage from Hunting Lodge to Clark's Fork is 2 miles

Closes at 6:15pm

Finish Line - Mileage from Clark's Fork to the Finish Line is 12 miles

Closes at 11:00pm

Link to Gaia Map of 50 Mile Course - https://bit.ly/50milecourse