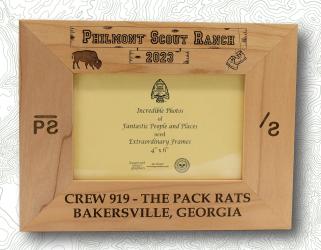

## FRAMES & BUCKLES

Custom frames are offered in two size options, 4x6 or 8x10. There is a 6 unit order minimum. Please allow 6 weeks for delivery.

The belt buckles are customizable with a single line limit of 24 characters. They are 2.5x3.25 and made of pewter. Each buckle is handcrafted in the USA by an Eagle Scout. There is a 6 unit order minimum. Please allow 6 weeks for delivery.

\$49.95

P2 0 23 0 24 1

\$84.95

**ARROWHEAD** 

BUCKLES \$44.99

TOOTH OF TIME