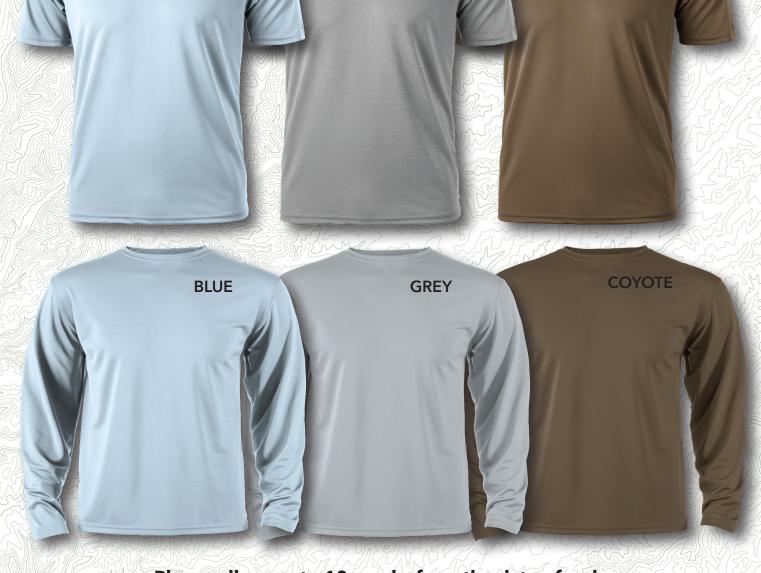

# COLOR OPTIONS

Our 2023 Custom Crew Shirts are top of the line quality. They are 100% polyester and have superior moisture transport technology, extreme dry rate, and effortless care. These shirts are 30+ SPF and come in unisex sizing.

COYOTE

SHORT SLEEVE \$34.99 LONG SLEEVE \$37.99

BLUE

**GREY** 

Please allow up to 10 weeks from the date of order for these shirts to be delivered.