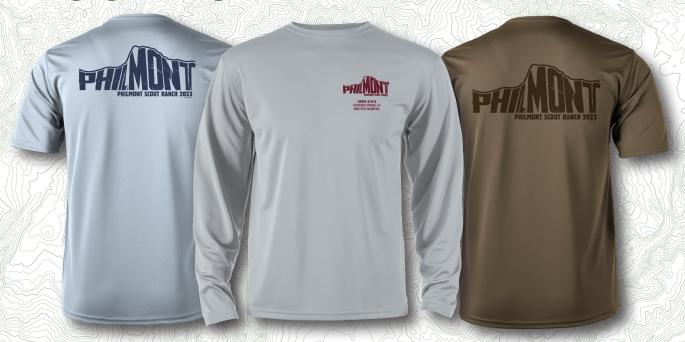

### **DESIGNS**

CREW 614-A COLORADO SPRINGS, CO MIND OVER MOUNTAIN

CREW 614-A
COLORADO SPRINGS, CO
MIND OVER MOUNTAIN

SHED

### **DESIGNS**

CREW 614-A
COLORADO SPRINGS, CO
MIND OVER MOUNTAIN

CREW 614-A
COLORADO SPRINGS, CO
MIND OVER MOUNTAIN

# COLOR OPTIONS

Our 2023 Custom Crew Shirts are top of the line quality. They are 100% polyester and have superior moisture transport technology, extreme dry rate, and effortless care. These shirts are 30+ SPF and come in unisex sizing.

The art is done via a sublimation process which makes the art virtually impossible to feel. We wanted to ensure the back art did not stick to you while wearing a pack and hiking.

There is a 12-shirt minimum on all orders. You can change the size and sleeve length but the art, shirt color, and 3 lines of customization must remain the same.