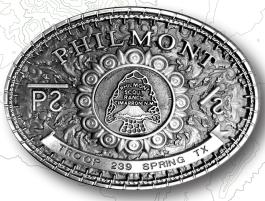

## FRAMES & BUCKLES

Custom frames are offered in two size options, 4x6 or 8x10. There is a 6 unit order minimum. Please allow 6 weeks for delivery.

The belt buckles are customizable with a single line limit of 24 characters. They are 2.5x3.25 and made of pewter. Each buckle is handcrafted in the USA by an Eagle Scout. There is a 6 unit order minimum. Please allow 6 weeks for delivery.

\$49.95

P2 0 23 0 24 1

\$84.95

**ARROWHEAD** 

BUCKLES \$44.99

TOOTH OF TIME