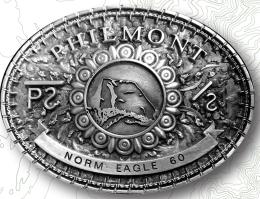

## FRAMES & BUCKLES

Custom frames are offered in two size options, 4x6 or 8x10. There is a 6 unit order minimum. Please allow 6 weeks for delivery.

The belt buckles are customizable with a single line limit of 24 characters. They are 2.5x3.25 and made of pewter. Each buckle is handcrafted in the USA by an Eagle Scout. There is a 6 unit order minimum. Please allow 6 weeks for delivery.

\$49.95

P2 0 23 0 24 1

\$84.95

**ARROWHEAD** 

BUCKLES \$44.99

TOOTH OF TIME