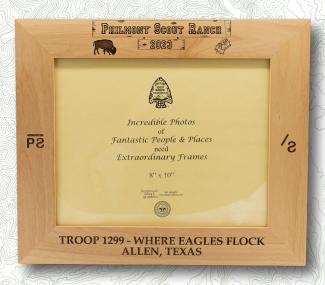

## FRAMES & BUCKLES

Custom frames are offered in two size options, 4x6 or 8x10. There is a 6 unit order minimum. Please allow 6 weeks for delivery.

The belt buckles are customizable with a single line limit of 24 characters. They are 2.5x3.25 and made of pewter. Each buckle is handcrafted in the USA by an Eagle Scout. There is a 6 unit order minimum. Please allow 6 weeks for delivery.

\$49.95

P2 0 23 0 24 1

\$84.95

**ARROWHEAD** 

BUCKLES \$44.99

TOOTH OF TIME