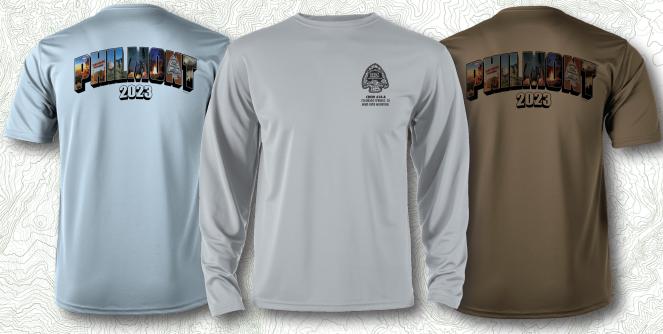

### **DESIGNS**

CREW 614-A COLORADO SPRINGS, CO MIND OVER MOUNTAIN

CREW 614-A
COLORADO SPRINGS, CO
MIND OVER MOUNTAIN

SHED

### **DESIGNS**

CREW 614-A
COLORADO SPRINGS, CO
MIND OVER MOUNTAIN

CREW 614-A
COLORADO SPRINGS, CO
MIND OVER MOUNTAIN

# COLOR OPTIONS

Our 2023 Custom Crew Shirts are top of the line quality. They are 100% polyester and have superior moisture transport technology, extreme dry rate, and effortless care. These shirts are 30+ SPF and come in unisex sizing.

The art is done via a sublimation process which makes the art virtually impossible to feel. We wanted to ensure the back art did not stick to you while wearing a pack and hiking.

There is a 12-shirt minimum on all orders. You can change the size and sleeve length but the art, shirt color, and 3 lines of customization must remain the same.

COYOTE

SHORT SLEEVE \$34.99 LONG SLEEVE \$37.99

BLUE

**GREY** 

Please allow up to 10 weeks from the date of order for these shirts to be delivered.