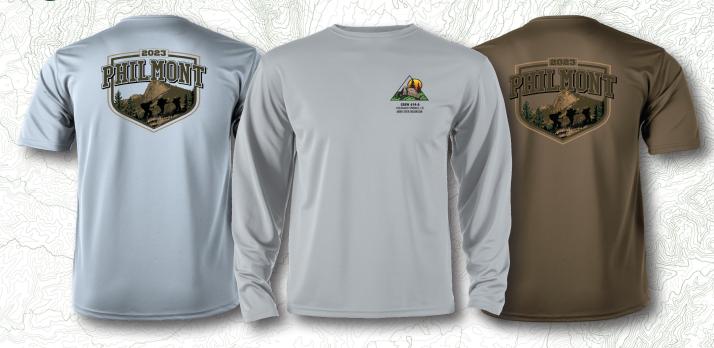

### 12-DAY MINERARY

# COLOR OPTIONS

Our 2023 Custom Crew Shirts are top of the line quality. They are 100% polyester and have superior moisture transport technology, extreme dry rate, and effortless care. These shirts are 30+ SPF and come in unisex sizing.

The art is done via a sublimation process which makes the art virtually impossible to feel. We wanted to ensure the back art did not stick to you while wearing a pack and hiking.

There is a 12-shirt minimum on all orders. You can change the size and sleeve length but the art, shirt color, and 3 lines of customization must remain the same.

COYOTE

SHORT SLEEVE \$34.99 LONG SLEEVE \$37.99

BLUE

**GREY** 

Please allow up to 10 weeks from the date of order for these shirts to be delivered.