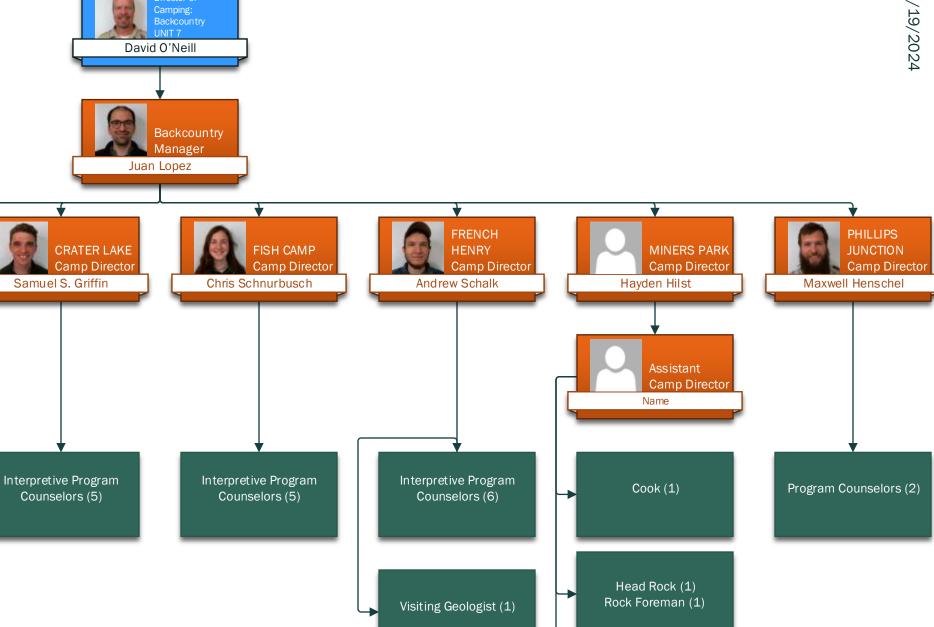

# nbaarea as or T/ Ta/

Juan Lopez

## Backcountry Philmont Scout Ranch Summer 2024

KEY:

Warehouse

Name

Blue: Full Time

Orange: Seasonal Supervisors

KEY:
Blue: Full Time
Orange: Seasonal Supervisors

Program Counselors (8)