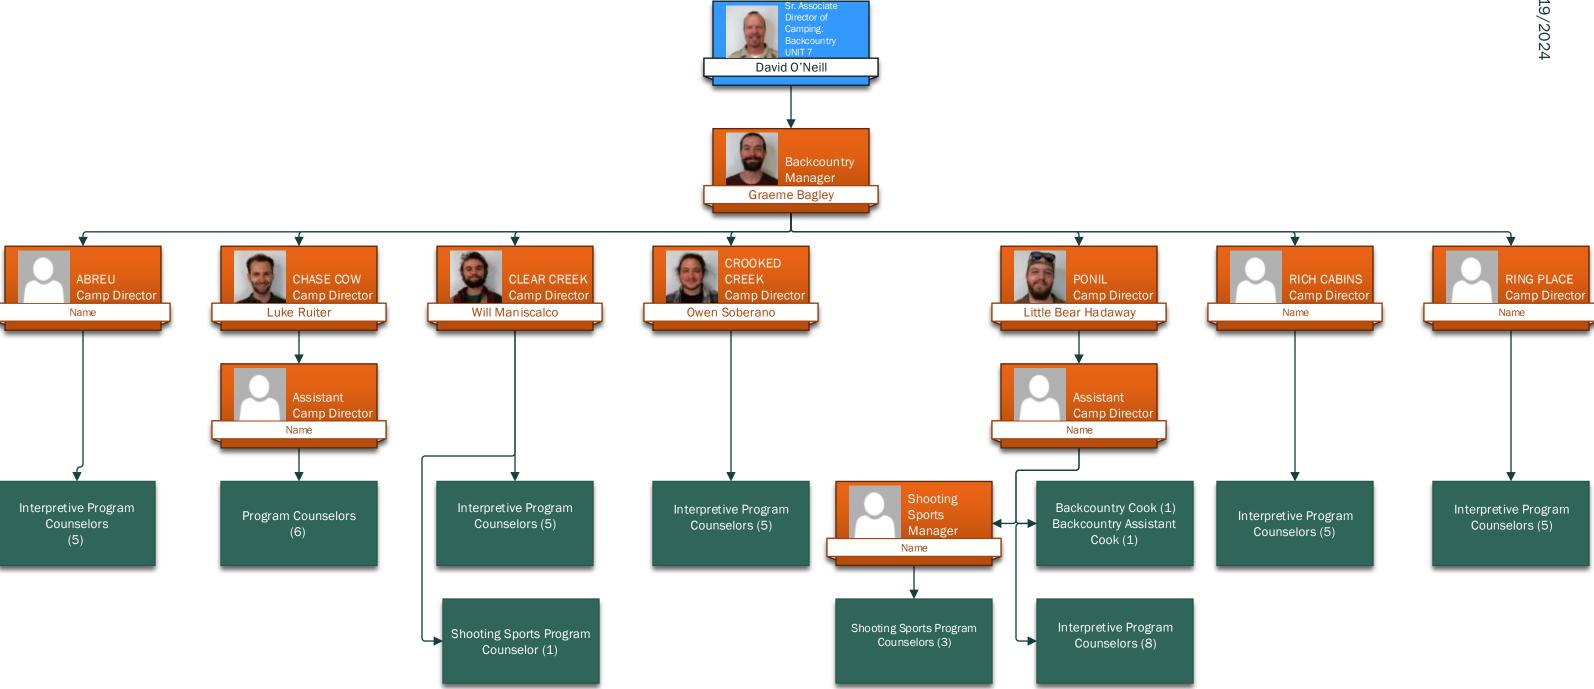

## Backcountry Philmont Scout Ranch Summer 2024

KEY:

Warehouse

Name

Blue: Full Time

Orange: Seasonal Supervisors

KEY:
Blue: Full Time
Orange: Seasonal Supervisors

Program Counselors (8)