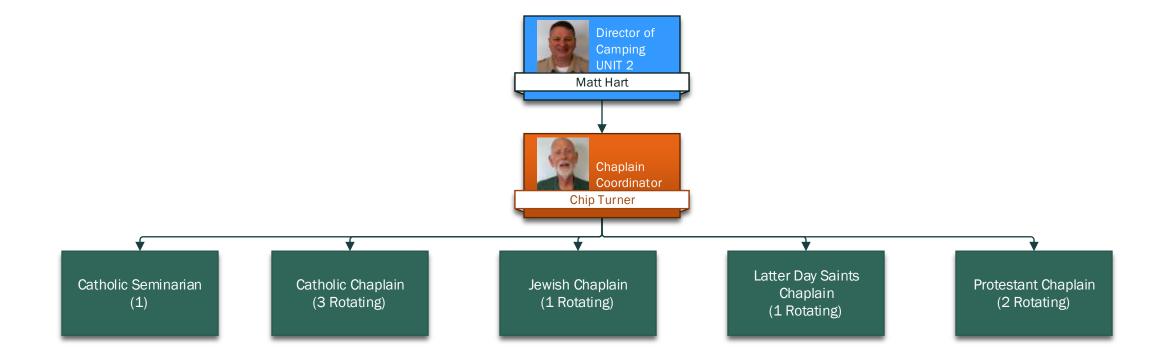

# Chaplaincy Department Philmont Scout Ranch Summer 2024

Orange: Seasonal Supervisors