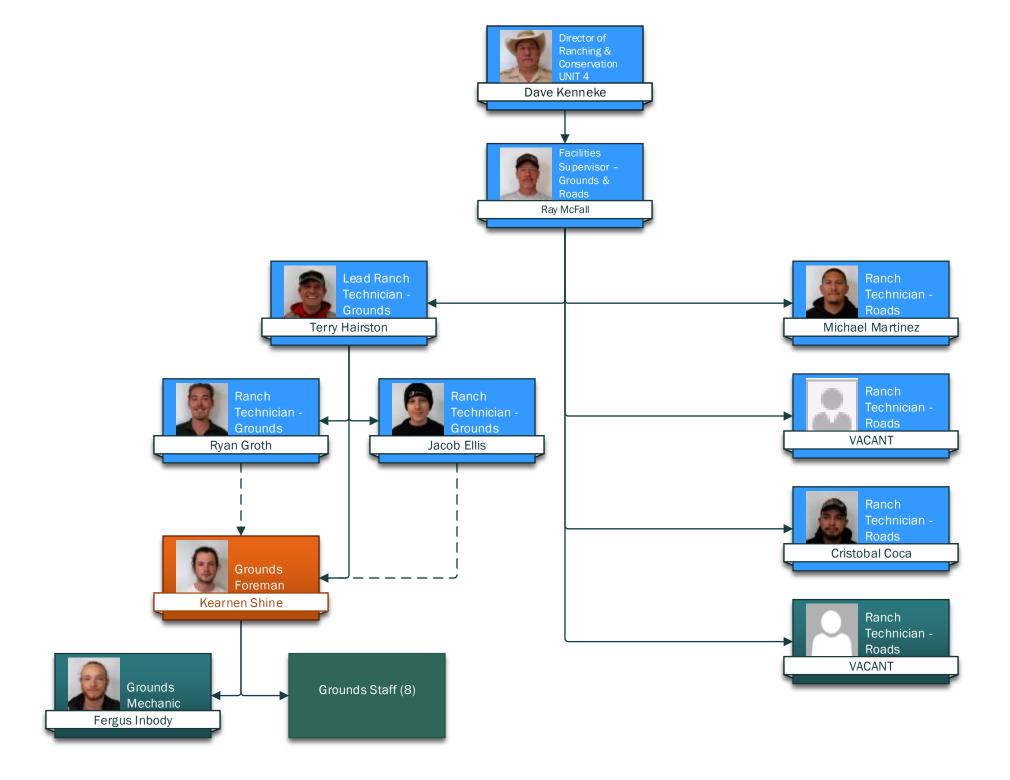

### Grounds Department Philmont Scout Ranch Summer 2024

KEY:
Blue: Full Time
Orange: Seasonal Supervisors

KEY:
Blue: Full Time
Orange: Seasonal Supervisors