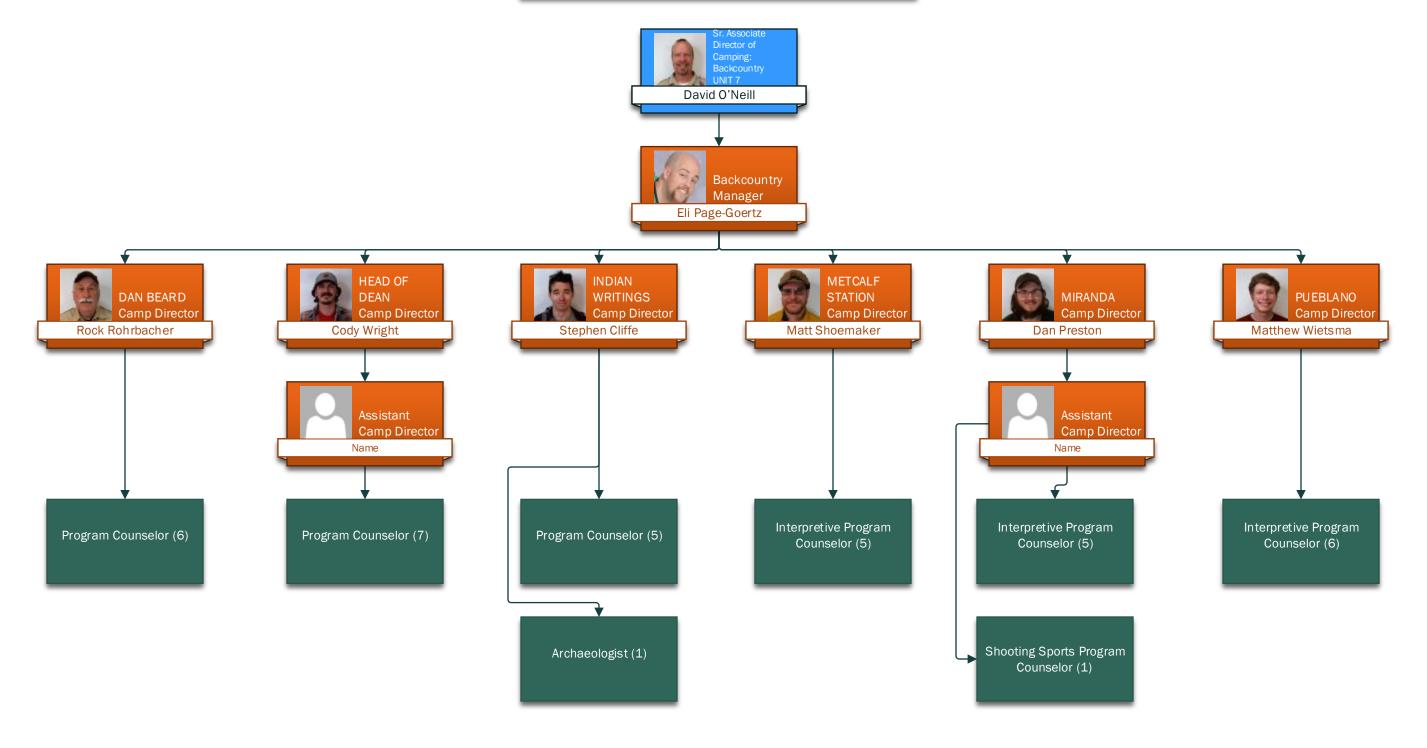

## Backcountry Philmont Scout Ranch Summer 2024

KEY:

Warehouse

Name

Blue: Full Time

Orange: Seasonal Supervisors

KEY:
Blue: Full Time
Orange: Seasonal Supervisors

Program Counselors (8)