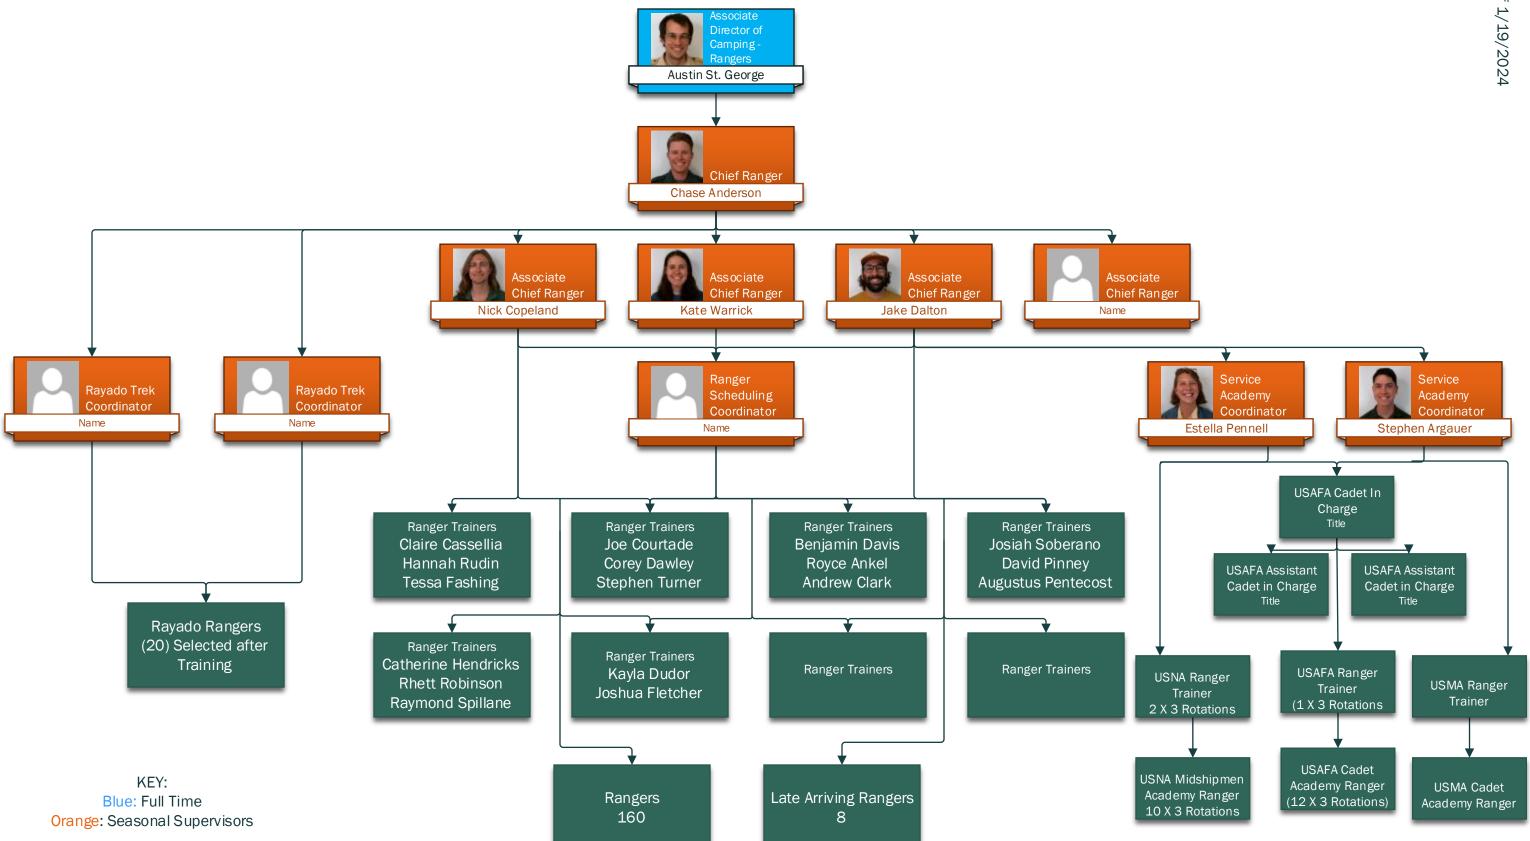

t Scout Ranch Summer 2024



Orange: Seasonal Supervisors

## Commissary / Tent Repair Philmont Scout Ranch Summer 2024



Orange: Seasonal Supervisors



Work Crew Foremen (4)

Work Crew Staff (16)

#### PTC Food Service Philmont Scout Ranch Summer 2024



Orange: Seasonal Supervisors

### CHQ Food Service Philmont Scout Ranch Summer 2024



### Grounds Department Philmont Scout Ranch Summer 2024



KEY:
Blue: Full Time
Orange: Seasonal Supervisors



KEY:
Blue: Full Time
Orange: Seasonal Supervisors

## Marketing & Photography Services Philmont Scout Ranch Summer 2024





KEY:
Blue: Full Time
Orange: Seasonal Supervisors

#### Museums Philmont Scout Ranch Summer 2024



### Office Support/Administration Philmont Scout Ranch Summer 2024





### Rangers Philmont Scout Ranch Summer 2024



# Security Philmont Scout Ranch Summer 2024





Blue: Full Time Orange: Seasonal Supervisors

Order Fulfillment Clerk (1)