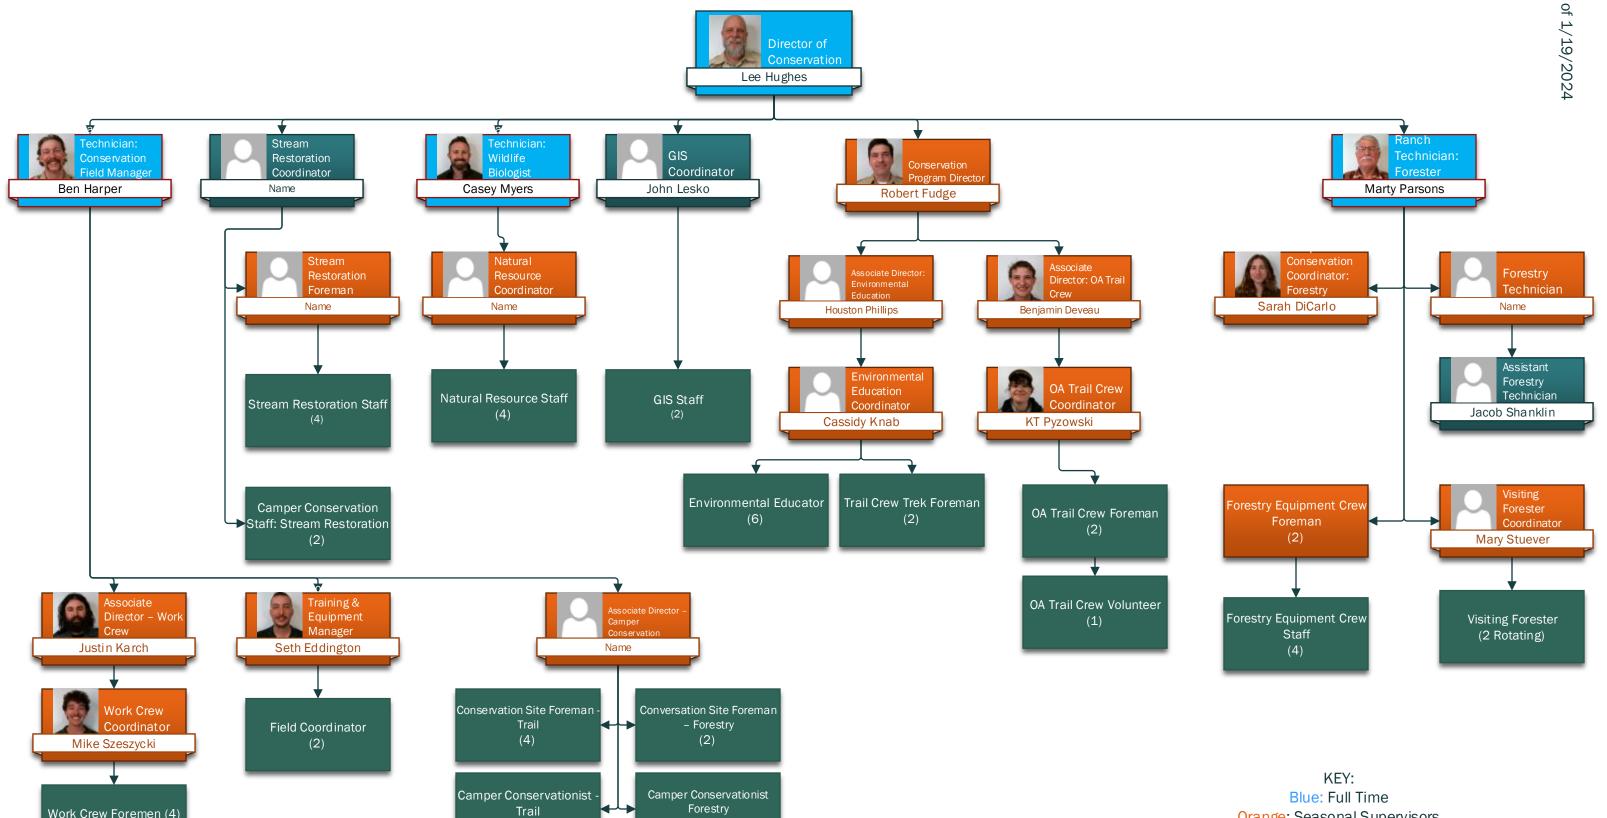

## Backcountry Philmont Scout Ranch Summer 2024

KEY:

Warehouse

Name

Blue: Full Time

Orange: Seasonal Supervisors

KEY:
Blue: Full Time
Orange: Seasonal Supervisors

Program Counselors (8)