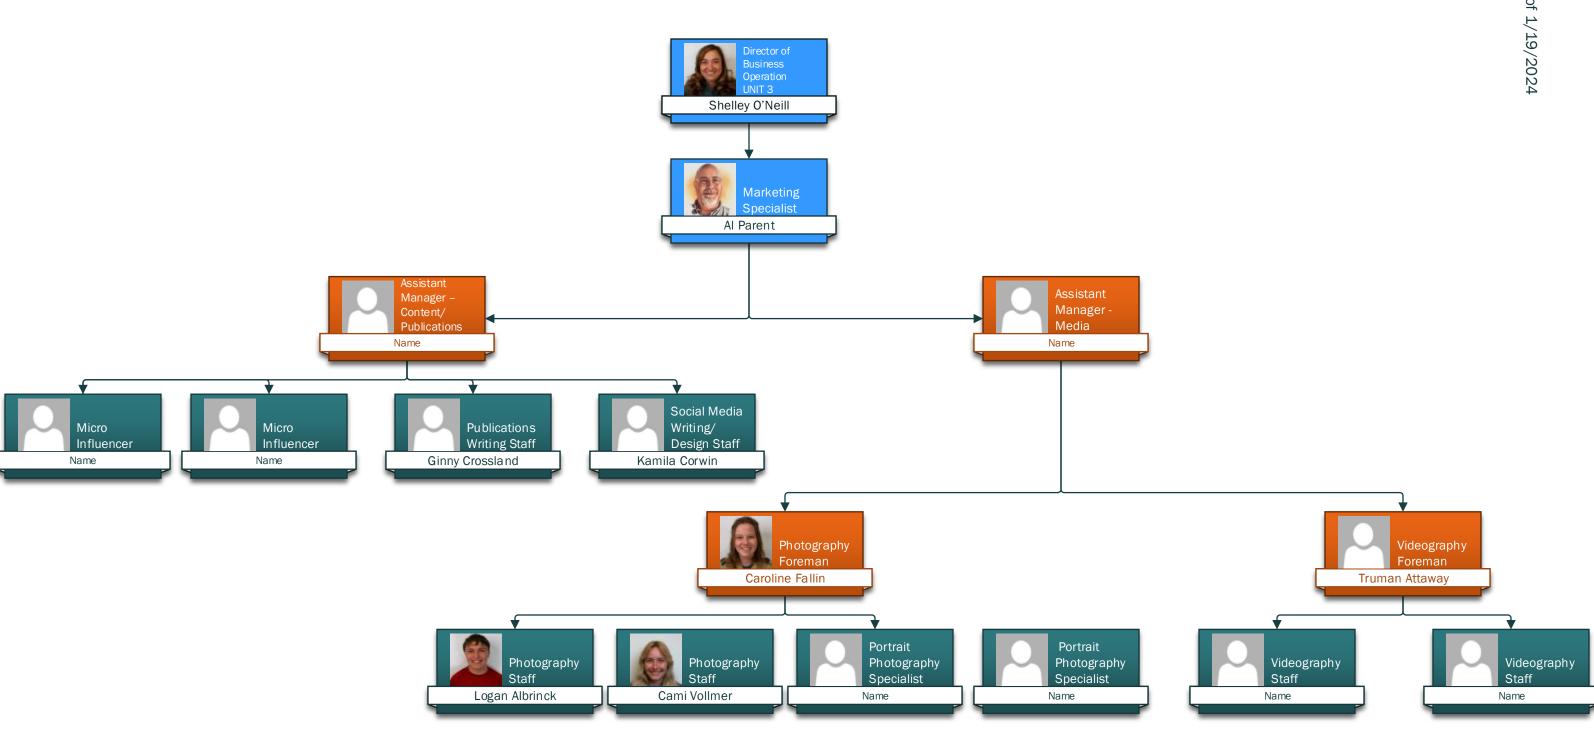

## Marketing & Photography Services Philmont Scout Ranch Summer 2024

KEY:
Blue: Full Time
Orange: Seasonal Supervisors