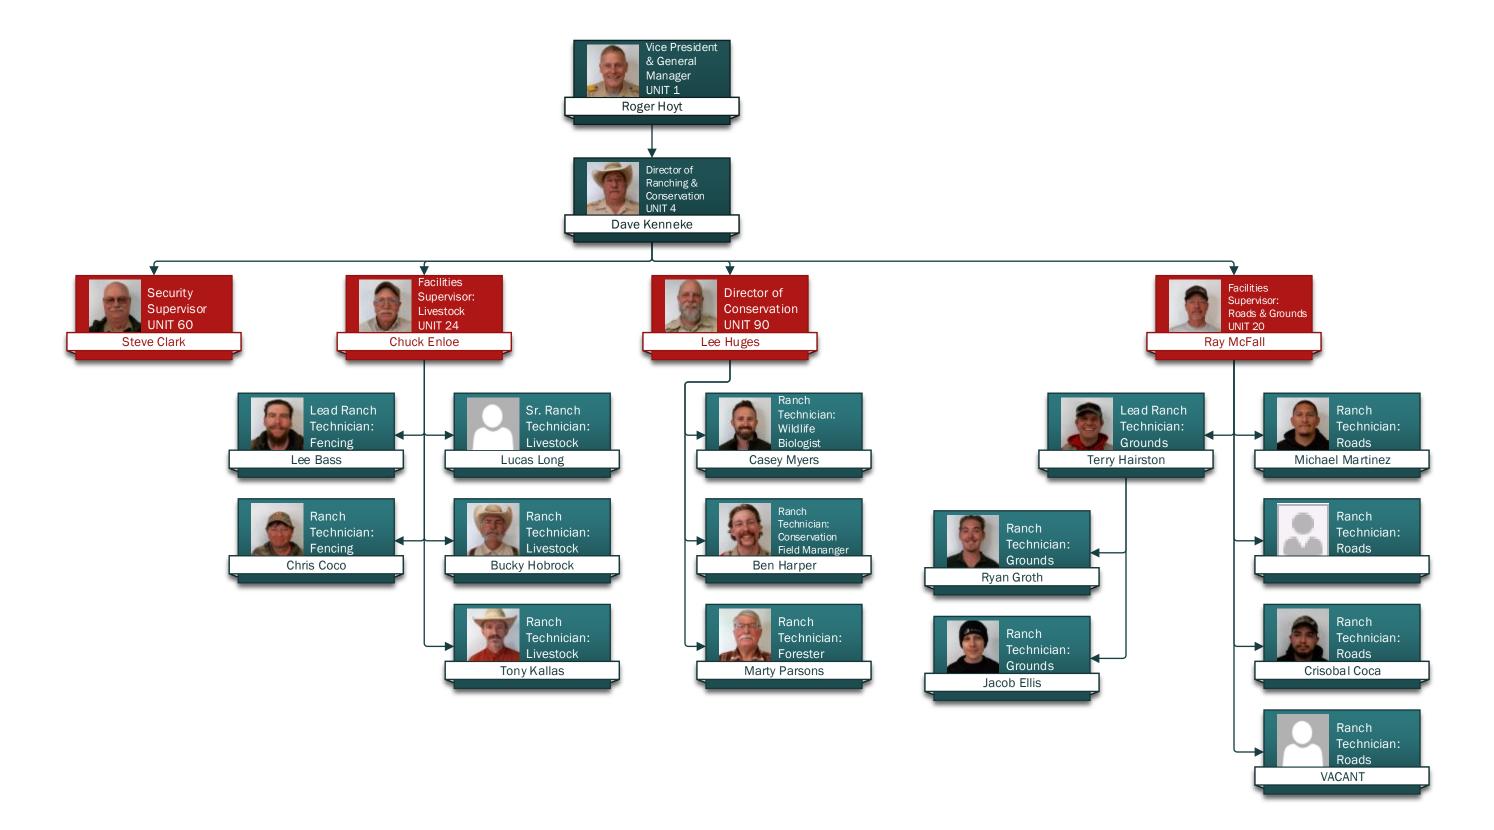

Museums

UNIT 6

Dave Werhane

Conservation

UNIT 4

Dave Kenneke

Amanda Martinez

Jason Boyle

### Grounds Department Philmont Scout Ranch Summer 2024

KEY:
Blue: Full Time
Orange: Seasonal Supervisors

KEY:
Blue: Full Time
Orange: Seasonal Supervisors

# Security Philmont Scout Ranch Summer 2024

Blue: Full Time Orange: Seasonal Supervisors

Order Fulfillment Clerk (1)