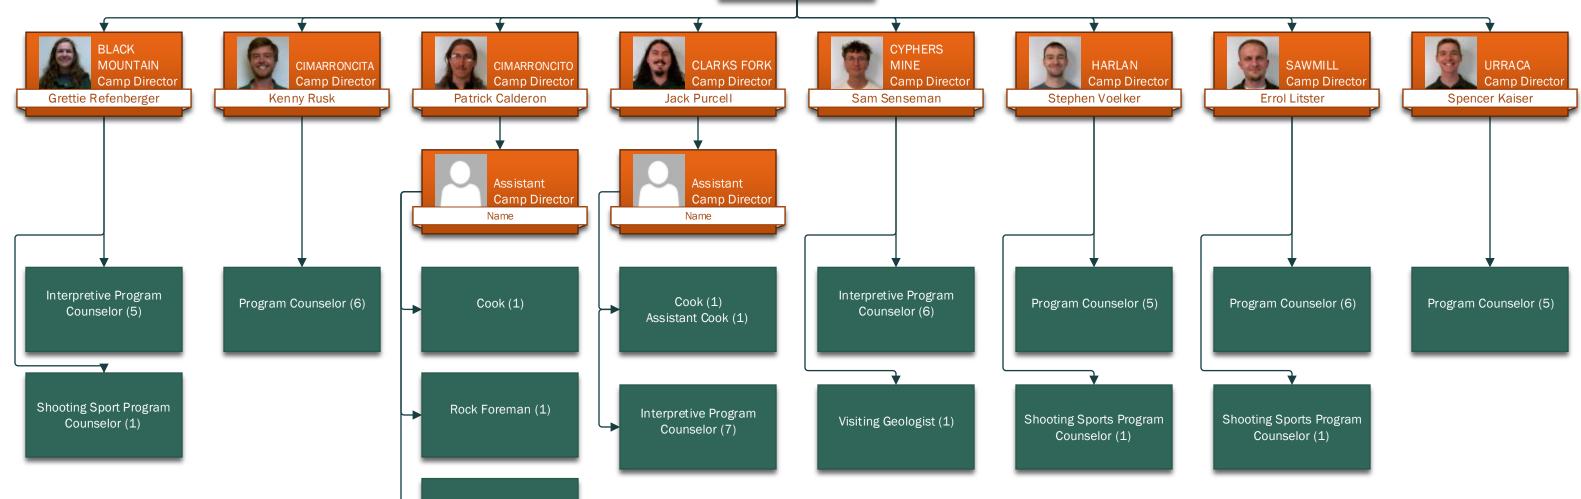

## Backcountry Philmont Scout Ranch Summer 2024

KEY:

Warehouse

Name

Blue: Full Time

Orange: Seasonal Supervisors

KEY:
Blue: Full Time
Orange: Seasonal Supervisors

Program Counselors (8)