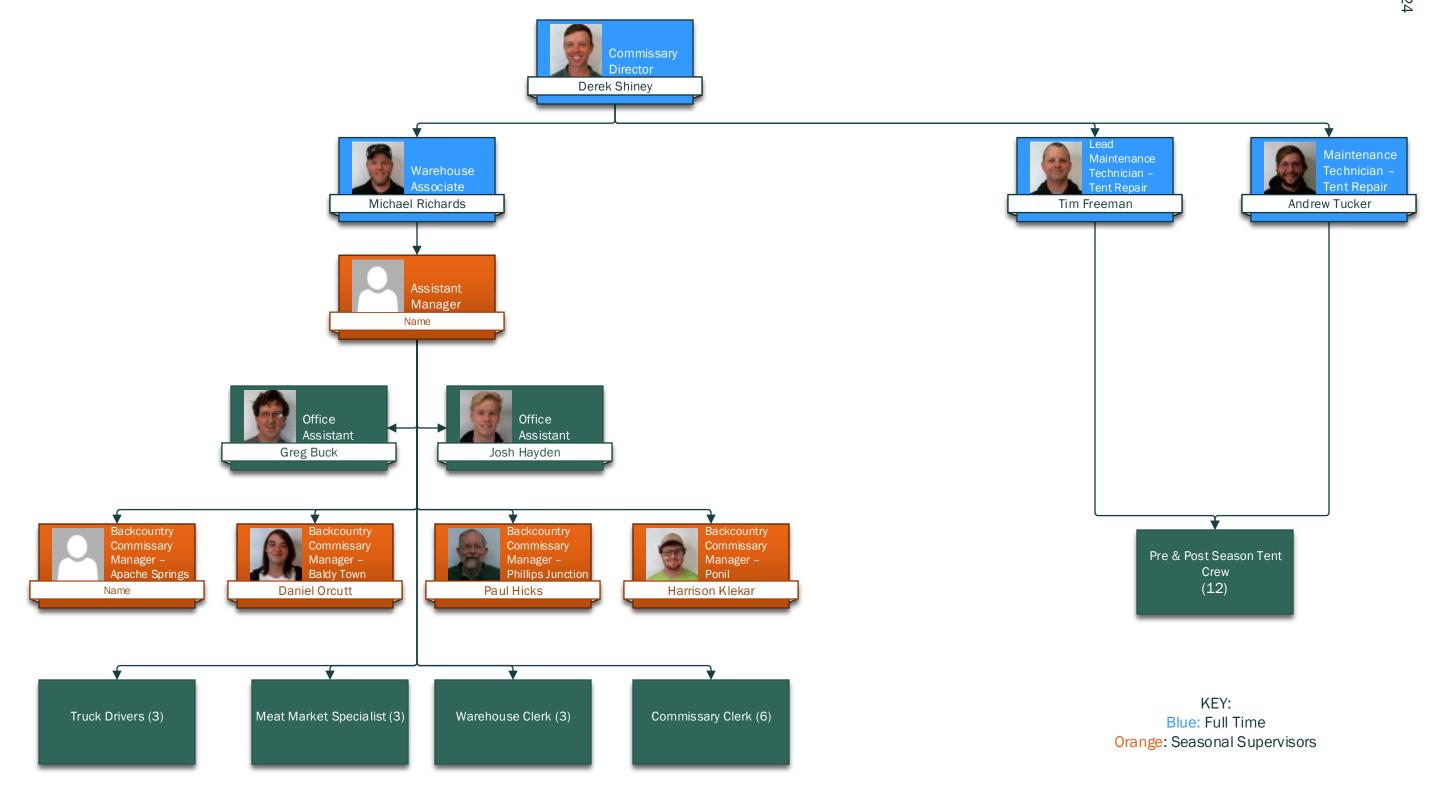

## Commissary / Tent Repair Philmont Scout Ranch Summer 2024

Orange: Seasonal Supervisors

Work Crew Foremen (4)

Work Crew Staff (16)