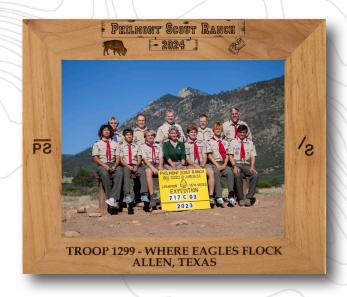

# **FRAMES**

#### Show off your Philmont adventures to your friends and family!

Our laser-engraved custom frames are offered in two size options, 4x6 and 8x10 inches, with room for two lines of custom text. There is a 4-unit minimum per order. Please allow six weeks for delivery.

4x6 in. **\$34.99** 

Arrowhead

Buckles **\$44.99** 

8x10 in. **\$69.99** 

Tooth of Time 2024

**Tooth of Time** 