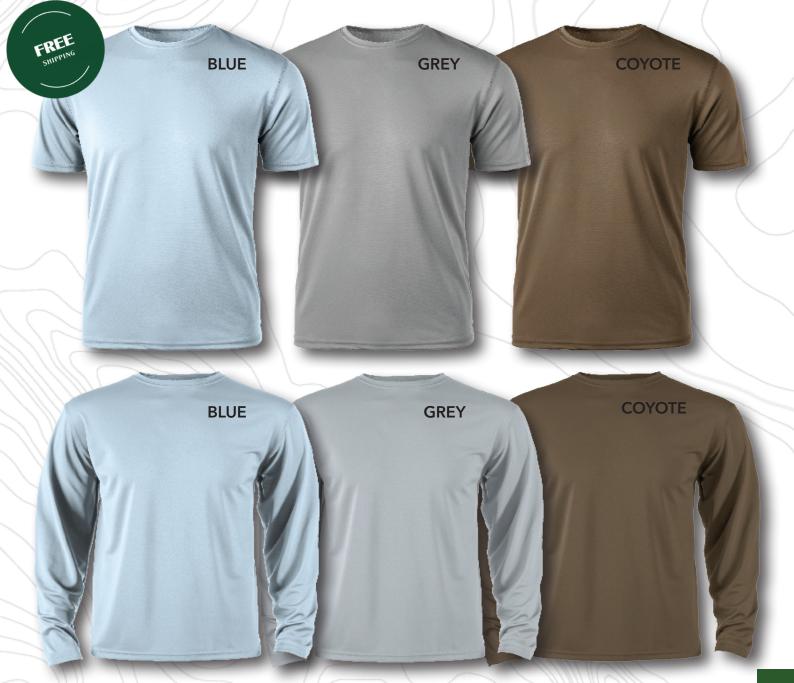

## COLOR OPTIONS

2024 custom crew shirt color options include Blue, Grey, and Coyote.

**Short Sleeve Long Sleeve** 

\*Add \$2 each for size 2XL

\$37.99\*

\$40.99\*
This is a shoppal Click on product to custom gear of