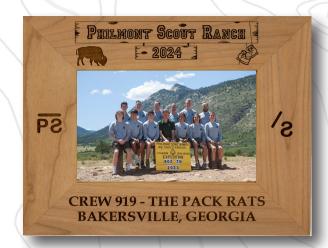

# **FRAMES**

#### Show off your Philmont adventures to your friends and family!

Our laser-engraved custom frames are offered in two size options, 4x6 and 8x10 inches, with room for two lines of custom text. There is a 4-unit minimum per order. Please allow six weeks for delivery.

4x6 in. **\$34.99** 

Arrowhead

Buckles **\$44.99** 

8x10 in. **\$69.99** 

Tooth of Time 2024

**Tooth of Time** 