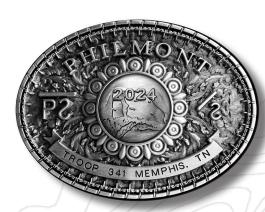

### CUSTOM BUCKLES

The belt buckles are customizable with a single line limit of 24 characters. They are 2.5x3.25 inches and made of pewter. Each buckle is handcrafted in the USA by an Eagle Scout. There is a 4-unit minimum per order. Please allow 6 weeks for delivery.

Arrowhead

Buckles **\$44.99** 

8x10 in. **\$69.99** 

Tooth of Time 2024

**Tooth of Time** 