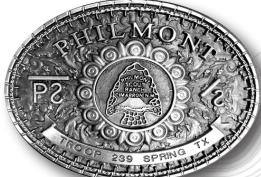

### CUSTOM BUCKLES

The belt buckles are customizable with a single line limit of 24 characters. They are 2.5x3.25 inches and made of pewter. Each buckle is handcrafted in the USA by an Eagle Scout. There is a 4-unit minimum per order. Please allow 6 weeks for delivery.

Arrowhead

Buckles **\$44.99** 

8x10 in. **\$69.99** 

Tooth of Time 2024

**Tooth of Time** 