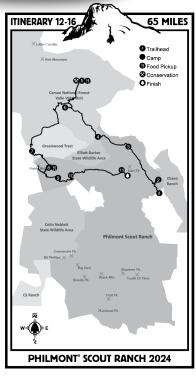

### · 7,9 & 12-DAY ITINERARIES

This design includes a personalized map of your itinerary, including mileage, to brag about to your family and friends. Now available for all 7, 9, and 12-day treks!

CREW 614-A COLORADO SPRINGS, CO MIND OVER MOUNTAIN