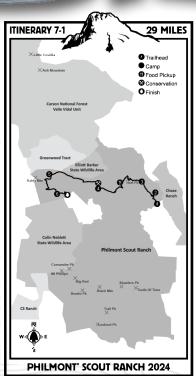

### · 7,9 & 12-DAY ITINERARIES

This design includes a personalized map of your itinerary, including mileage, to brag about to your family and friends. Now available for all 7, 9, and 12-day treks!

CREW 614-A COLORADO SPRINGS, CO MIND OVER MOUNTAIN