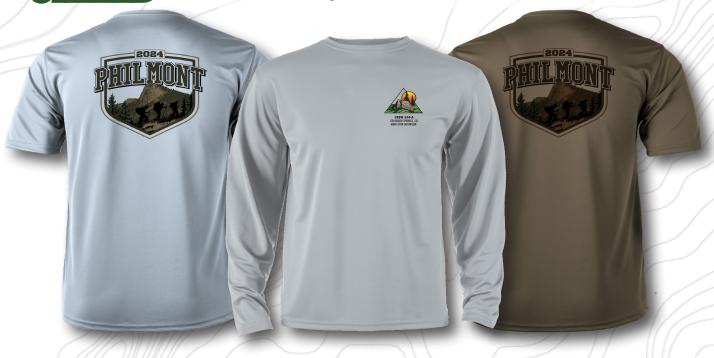

B. This design features a closeup of the Tooth of Time, an iconic symbol of Philmont and a historic landmark along the old Santa Fe trail.