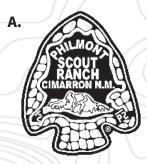

B. This design features a closeup of the Tooth of Time, an iconic symbol of Philmont and a historic landmark along the old Santa Fe trail.