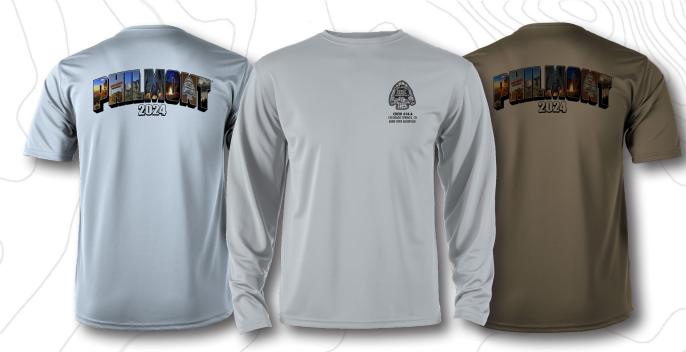

## CUSTOM CREW SHIRTS DESIGN OPTIONS

B.

CREW 614-A COLORADO SPRINGS, CO MIND OVER MOUNTAIN

CREW 614-A COLORADO SPRINGS, CO MIND OVER MOUNTAIN

This design features some of the most iconic sights of Philmont, including the Tooth of Time, campfires, night skies, mountaintop views, and more.