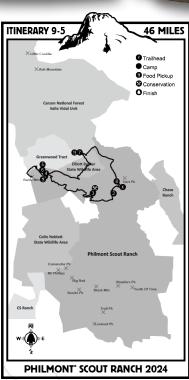

### · 7,9 & 12-DAY ITINERARIES

This design includes a personalized map of your itinerary, including mileage, to brag about to your family and friends. Now available for all 7, 9, and 12-day treks!

CREW 614-A COLORADO SPRINGS, CO MIND OVER MOUNTAIN