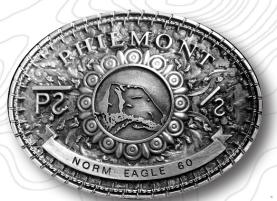

### CUSTOM BUCKLES

The belt buckles are customizable with a single line limit of 24 characters. They are 2.5x3.25 inches and made of pewter. Each buckle is handcrafted in the USA by an Eagle Scout. There is a 4-unit minimum per order. Please allow 6 weeks for delivery.

Arrowhead

Buckles **\$44.99** 

8x10 in. **\$69.99** 

Tooth of Time 2024

**Tooth of Time** 