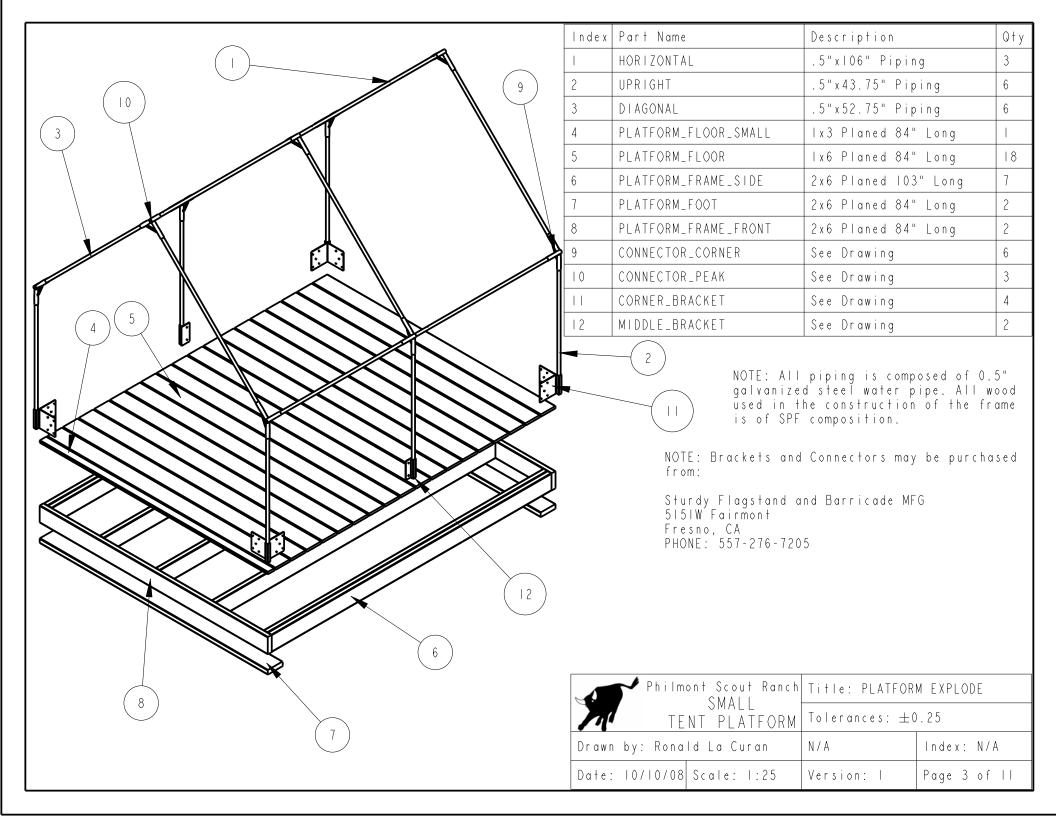

| Philmont Scout Ranch<br>SMALL | Title: PLACEMENT OF BRACKETS |              |  |
|-------------------------------|------------------------------|--------------|--|
|                               | Tolerances: ±0.25            |              |  |
| Drawn by: Ronald La Curan     | N/A                          | Index: N/A   |  |
| Date: 10/10/08 Scale: 1:15    | Version: I                   | Page 5 of 11 |  |













## Sm Tent Platform Lumber Requirements and Cost Estimate

The following list is provided as an estimate of the required lumber to build one Sm. Tent Platform:

|      | 6' | 8' | 10' | 12' | 14' | 16' |
|------|----|----|-----|-----|-----|-----|
| 6x6  |    |    |     |     |     |     |
| 4x4  |    |    |     |     |     |     |
| 2x12 |    |    |     |     |