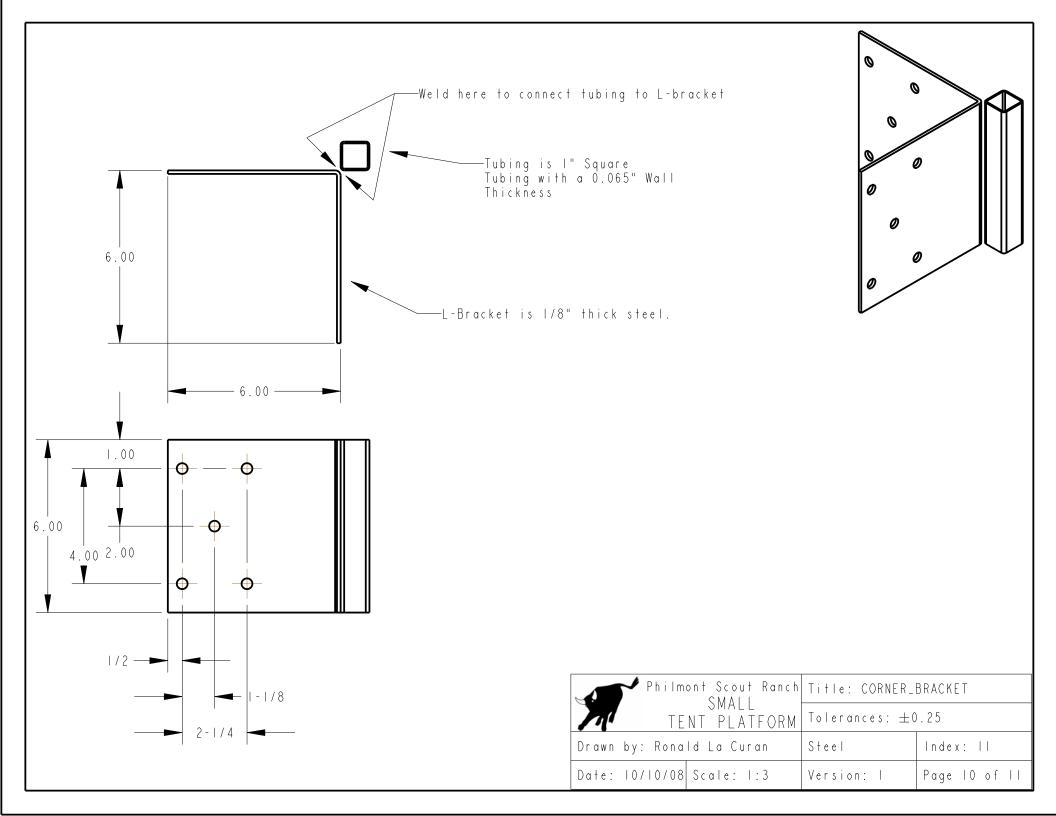

<sup>\*</sup>In addition to this list, 9-10ft long sections of galvanized steel piping will need to be purchased to create the frame and 1-10ft section of 1" galvanized steel piping will need to be purchased to make the frame fittings.