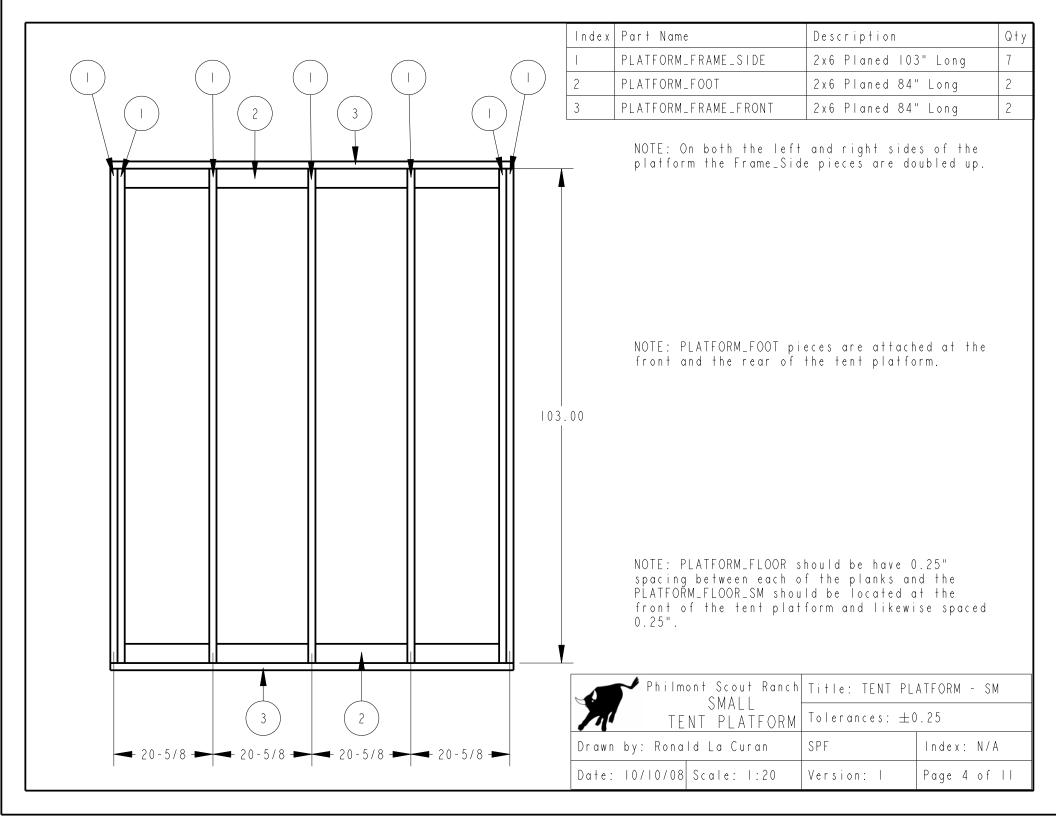

## Sm Tent Platform Lumber Requirements and Cost Estimate

The following list is provided as an estimate of the required lumber to build one Sm. Tent Platform:

|      | 6' | 8' | 10' | 12' | 14' | 16' |
|------|----|----|-----|-----|-----|-----|
| 6x6  |    |    |     |     |     |     |
| 4x4  |    |    |     |     |     |     |
| 2x12 |    |    |     |     |     |     |
| 2x10 |    |    |     |     |     |     |
| 2x8  |    |    |     |     |     |     |
| 2x6  |    |    | 7   |     | 2   |     |
| 2x4  |    |    |     |     |     |     |
| 2x2  |    |    |     |     |     |     |
| 1x12 |    |    |     |     |     |     |
| 1x10 |    |    |     |     |     |     |
| 1x8  |    |    |     |     |     |     |
| 1x6  |    |    |     |     | 10  |     |
| 1x4  |    |    |     |     |     |     |
| 1x2  |    |    |     |     |     |     |

<sup>\*</sup>In addition to this list, 9-10ft long sections of galvanized steel piping will need to be purchased to create the frame and 1-10ft section of 1" galvanized steel piping will need to be purchased to make the frame fittings.

This list was produced using hand calculations to optimize the cuts of wood required to create the pieces of the structure (i.e. find out the least amount of lumber needed to create all of the pieces).