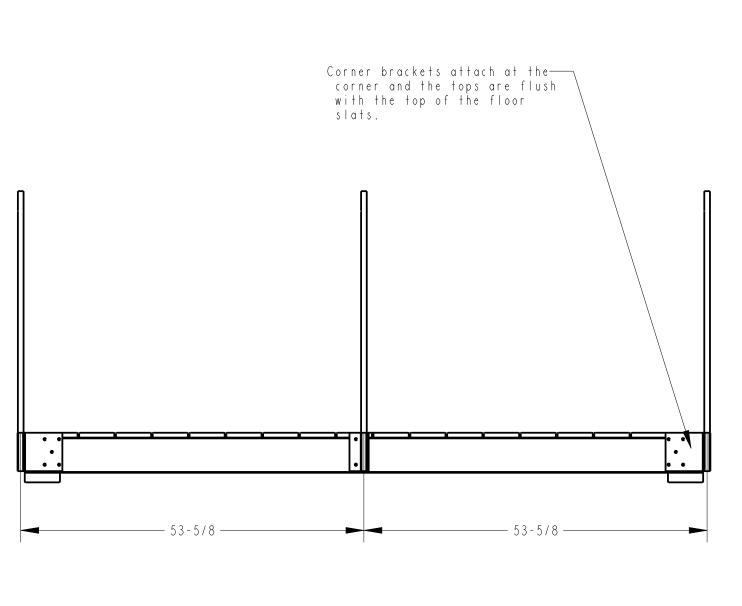

| Philmont Scout Ranch<br>SMALL | Title: PLACEMENT OF BRACKETS |              |  |
|-------------------------------|------------------------------|--------------|--|
|                               | Tolerances: ±0.25            |              |  |
| Drawn by: Ronald La Curan     | N/A                          | Index: N/A   |  |
| Date: 10/10/08 Scale: 1:15    | Version: I                   | Page 5 of 11 |  |