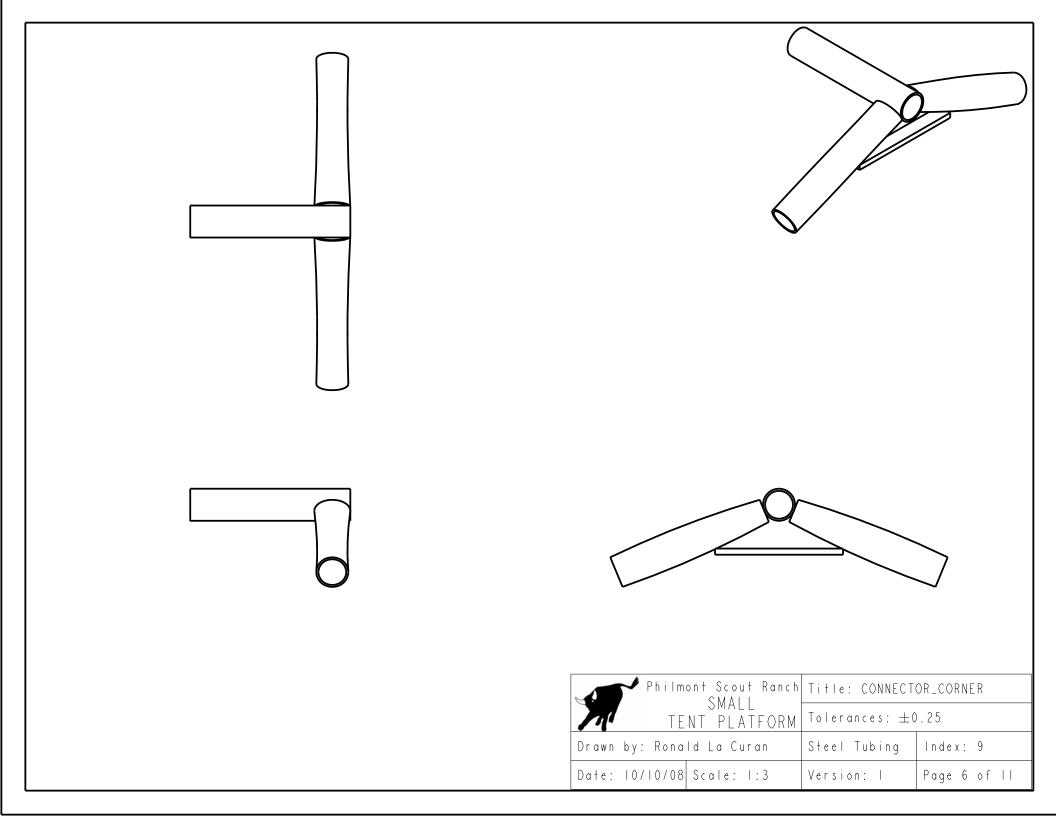

<sup>\*</sup>In addition to this list, 9-10ft long sections of galvanized steel piping will need to be purchased to create the frame and 1-10ft section of 1" galvanized steel piping will need to be purchased to make the frame fittings.