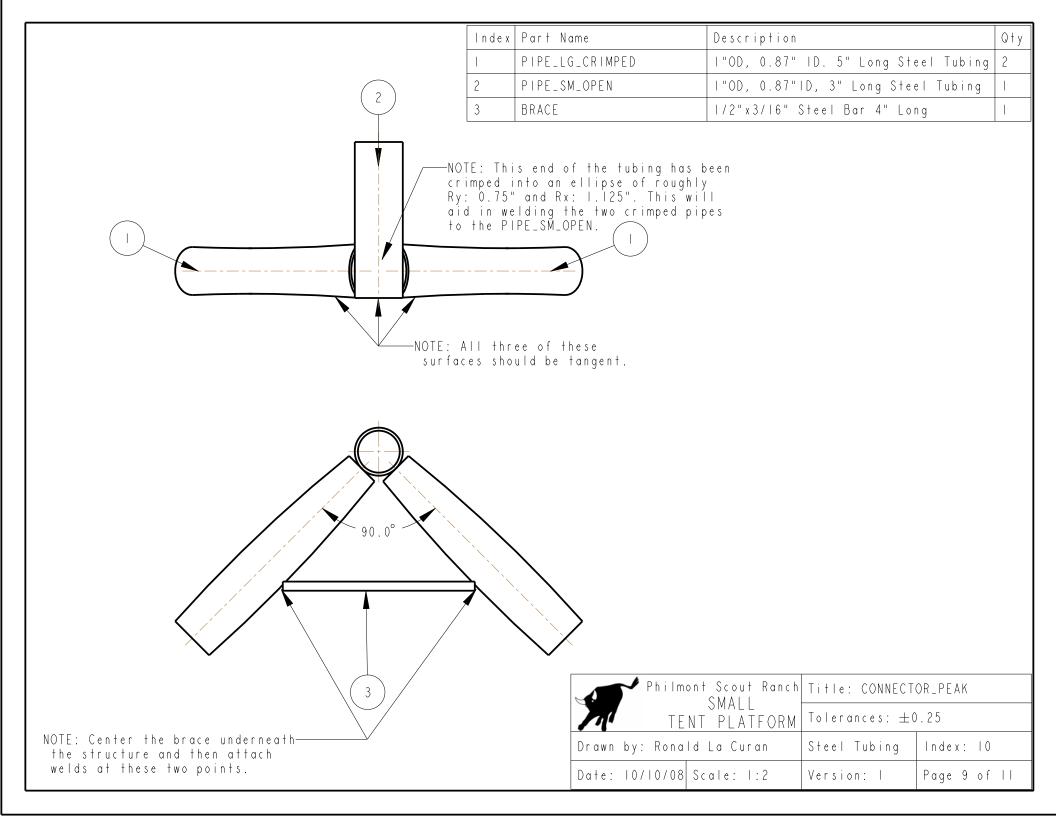

<sup>\*</sup>In addition to this list, 9-10ft long sections of galvanized steel piping will need to be purchased to create the frame and 1-10ft section of 1" galvanized steel piping will need to be purchased to make the frame fittings.