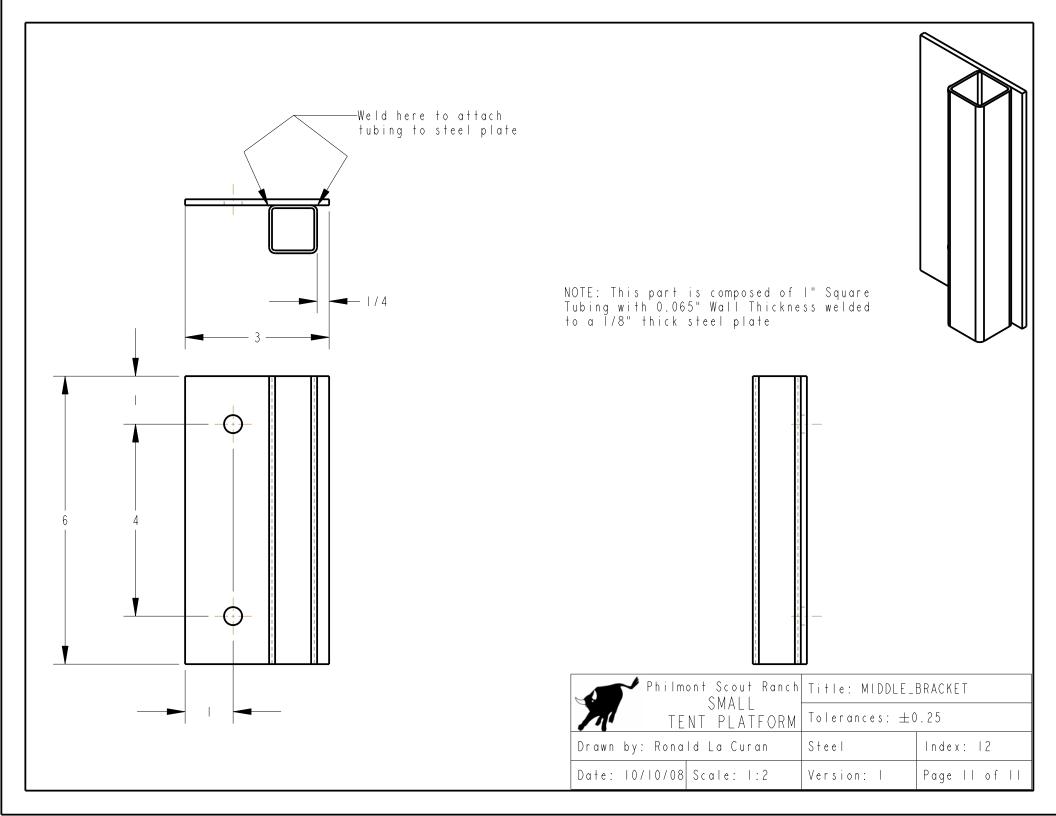

<sup>\*</sup>In addition to this list, 9-10ft long sections of galvanized steel piping will need to be purchased to create the frame and 1-10ft section of 1" galvanized steel piping will need to be purchased to make the frame fittings.