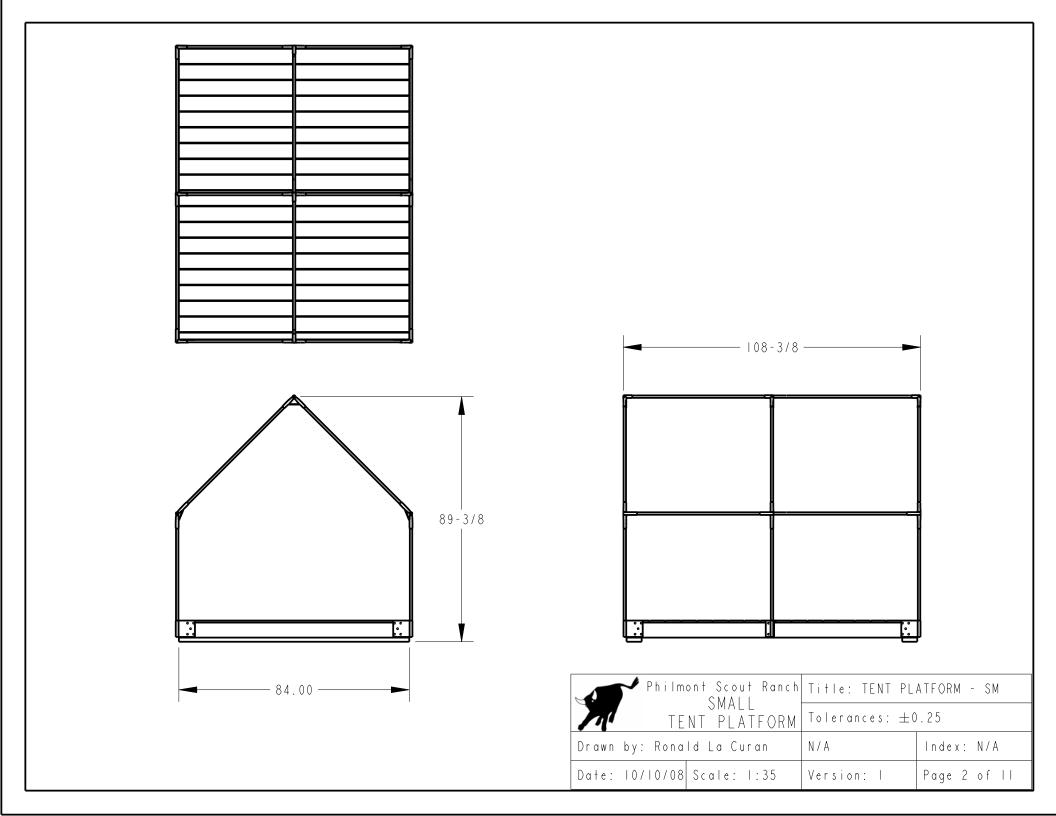

| Philmont Scout Ranch<br>SMALL | Title: PLACEMENT OF BRACKETS |              |  |
|-------------------------------|------------------------------|--------------|--|
|                               | Tolerances: ±0.25            |              |  |
| Drawn by: Ronald La Curan     | N/A                          | Index: N/A   |  |
| Date: 10/10/08 Scale: 1:15    | Version: I                   | Page 5 of 11 |  |













## Sm Tent Platform Lumber Requirements and Cost Estimate

The following list is provided as an estimate of the required lumber to build one Sm. Tent Platform:

|      | 6' | 8' | 10' | 12' | 14' | 16' |
|------|----|----|-----|-----|-----|-----|
| 6x6  |    |    |     |     |     |     |
| 4x4  |    |    |     |     |     |     |
| 2x12 |    |    |     |     |