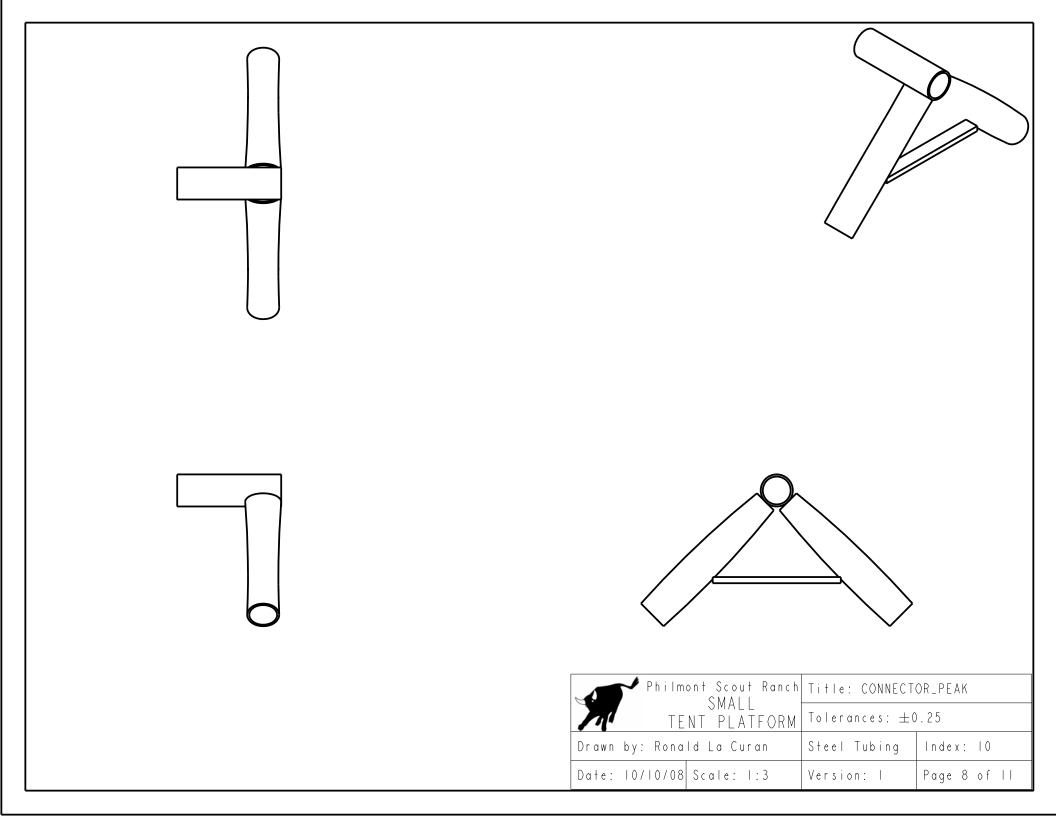

<sup>\*</sup>In addition to this list, 9-10ft long sections of galvanized steel piping will need to be purchased to create the frame and 1-10ft section of 1" galvanized steel piping will need to be purchased to make the frame fittings.