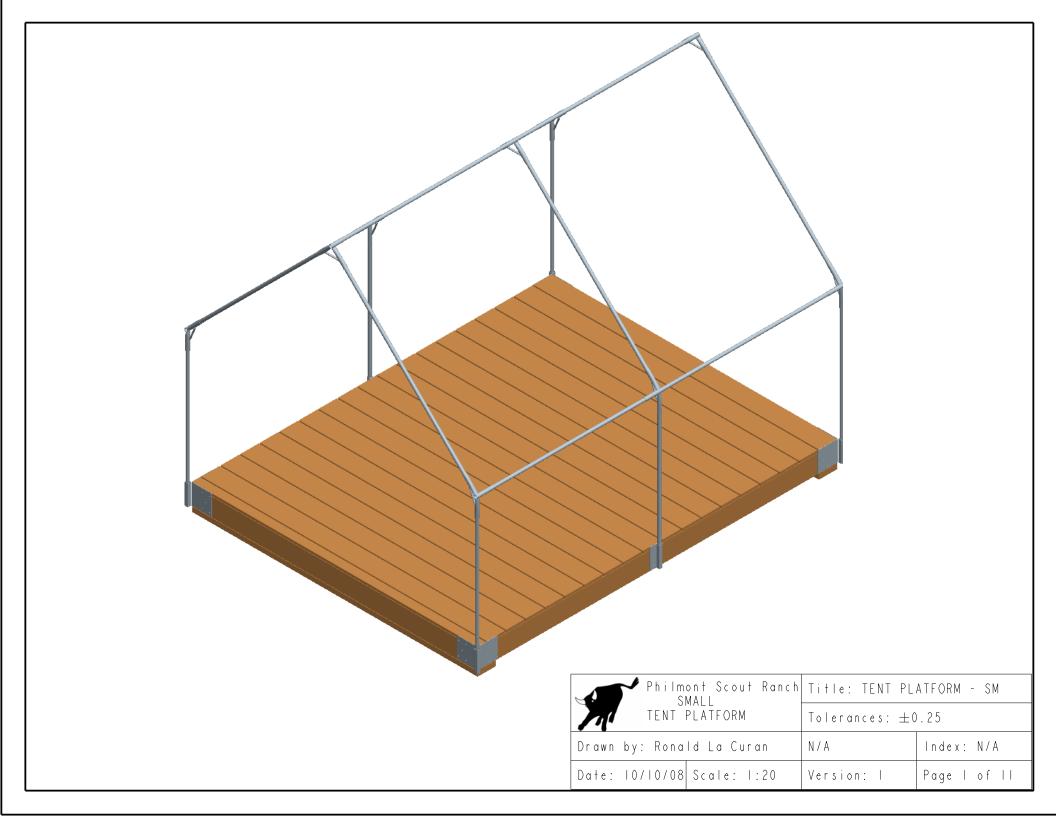

| Philmont Scout Ranch<br>SMALL | Title: PLACEMENT OF BRACKETS |              |  |
|-------------------------------|------------------------------|--------------|--|
|                               | Tolerances: ±0.25            |              |  |
| Drawn by: Ronald La Curan     | N/A                          | Index: N/A   |  |
| Date: 10/10/08 Scale: 1:15    | Version: I                   | Page 5 of 11 |  |













## Sm Tent Platform Lumber Requirements and Cost Estimate

The following list is provided as an estimate of the required lumber to build one Sm. Tent Platform:

|      | 6' | 8' | 10' | 12' | 14' | 16' |
|------|----|----|-----|-----|-----|-----|
| 6x6  |    |    |     |     |     |     |
| 4x4  |    |    |     |     |     |     |
| 2x12 |    |    |     |