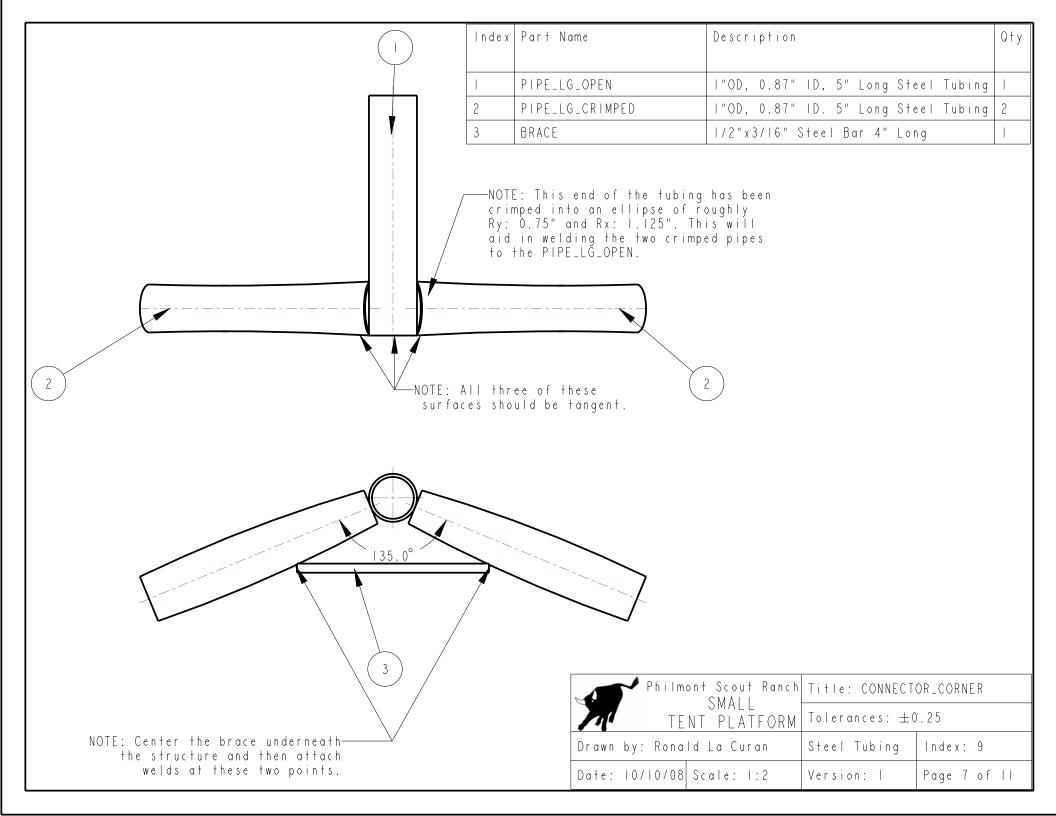

<sup>\*</sup>In addition to this list, 9-10ft long sections of galvanized steel piping will need to be purchased to create the frame and 1-10ft section of 1" galvanized steel piping will need to be purchased to make the frame fittings.